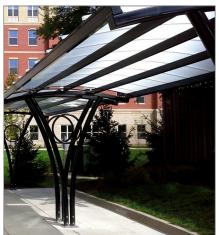

Brasco's engineering team calculates all shelters to meet local wind, snow & seismic load requirements.

Below: Powder coat finish, open column style