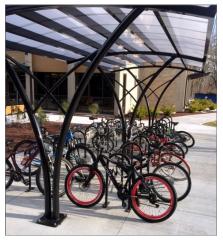

## **AERO**

**VERSATILE BIKE CANOPY** 

**Top:** White multiwall structural polycarbonate arch roof, bike racks by other.

**Bottom Left:** White multiwall structured polycarbonate batten system provides maximum light and deep shelter. Lattice column style