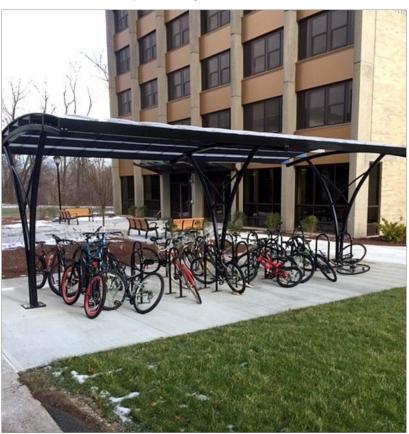

## BRASCO'S #1 BIKE SHELTER

The Aero is constructed from steel and aluminum and was designed to provide a high functioning shelter with maximum shelter for narrow pathways. With its wide canopy and streamlined center columns, the Aero is ideal for high traffic, high vandalism areas.

The Aero has been used for rapid transit shelters, bus shelters, and park canopies, yet its most popular purpose is as a bike shelter.

Designed with a distinctive multiwall structured polycarbonate arch roof, the Aero is low maintenance and offers optimal wind and snow load capacities. Standard elements include powder coat painted finish. Choose from three column end cap accents.

## **AERO**

**VERSATILE BIKE CANOPY** 

**Top:** White multiwall structural polycarbonate arch roof, bike racks by other.

**Bottom Left:** White multiwall structured polycarbonate batten system provides maximum light and deep shelter. Lattice column style