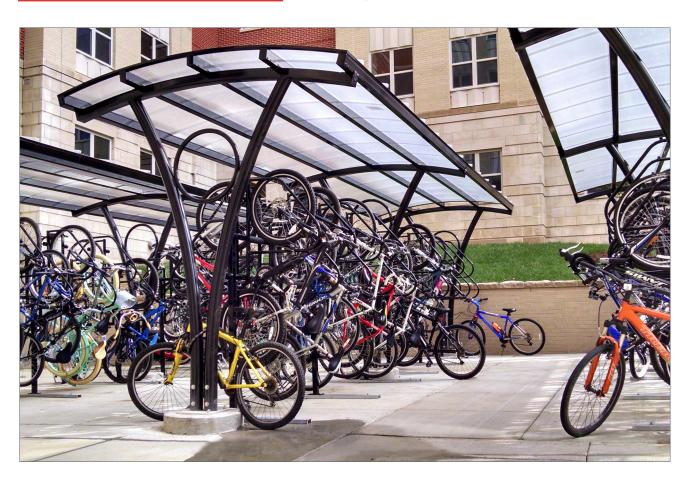

## **AERO**

**VERSATILE BIKE CANOPY** 

**Top:** White multiwall structural polycarbonate arch roof, bike racks by other.

**Bottom Left:** White multiwall structured polycarbonate batten system provides maximum light and deep shelter. Lattice column style