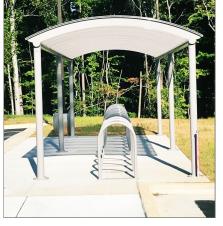

### VERSATILE BIKE SHELTER

**Top and Bottom Center:** Eclipse canopy style, no side walls, with clear structured polycarbonate roof, powder coat painted finish, and classic inverted-u bike racks.

**Bottom Left:** Detail of Brasco's flex solar panel. Clear acrylic arch roof. **Bottom Right:** Brasco offers one-stop shopping for all of your bike shelter needs.