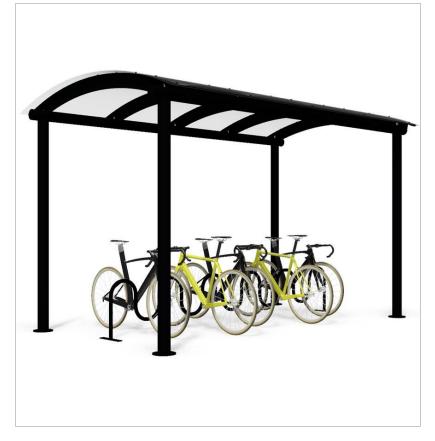

Brasco's engineering team calculates all shelters to meet local wind, snow & seismic load requirements.

Below: Brasco rendering in matte black.

### VERSATILE BIKE SHELTER

**Top and Bottom Center:** Eclipse canopy style, no side walls, with clear structured polycarbonate roof, powder coat painted finish, and classic inverted-u bike racks.

**Bottom Left:** Detail of Brasco's flex solar panel. Clear acrylic arch roof. **Bottom Right:** Brasco offers one-stop shopping for all of your bike shelter needs.