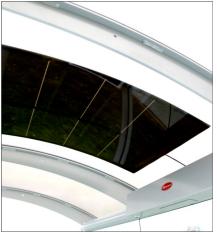

### VERSATILE BIKE SHELTER

**Top and Bottom Center:** Eclipse canopy style, no side walls, with clear structured polycarbonate roof, powder coat painted finish, and classic inverted-u bike racks.

**Bottom Left:** Detail of Brasco's flex solar panel. Clear acrylic arch roof. **Bottom Right:** Brasco offers one-stop shopping for all of your bike shelter needs.