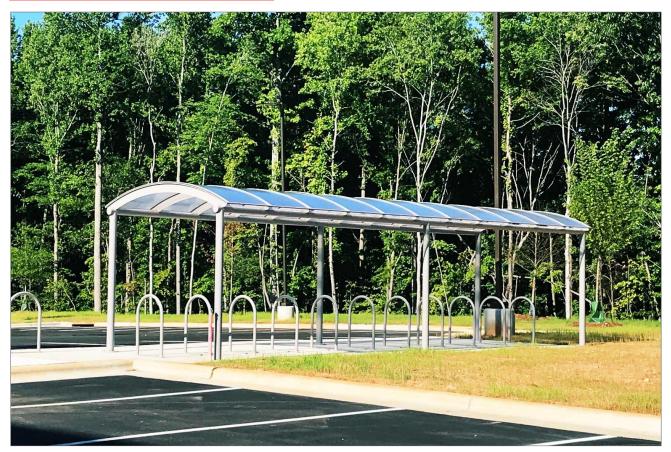

### VERSATILE BIKE SHELTER

**Top and Bottom Center:** Eclipse canopy style, no side walls, with clear structured polycarbonate roof, powder coat painted finish, and classic inverted-u bike racks.

**Bottom Left:** Detail of Brasco's flex solar panel. Clear acrylic arch roof. **Bottom Right:** Brasco offers one-stop shopping for all of your bike shelter needs.