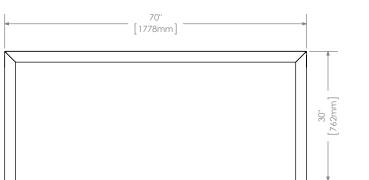

## DIMENSIONS:

Height: 30" (76.2cm) 70" (177.8cm) Length: 27.75" (70.5cm) Depth: Weight: 146.87bs (66.6kg)

Details and specifications may vary due to continuing improvements of our prroducts.
All drawings, specifications, design and details on this page remain the property of Maglin Site Furniture Inc. and may not be used without Maglin authorization.