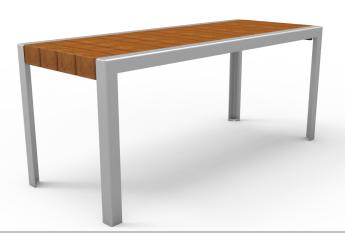

## **1050 SERIES**

## MLTB1050-W

MATERIALS: The table frame is constructed from formed steel and the tops employ 1" Ipe wood.

FINISH: All steel components are protected with E-Coat rust proofing.

The Maglin Powdercoat System provides a durable finish on all metal surfaces.