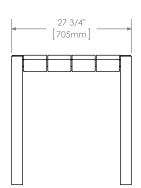

## DIMENSIONS:

Height: 30" (76.2cm) 70" (177.8cm) Length: 27.75" (70.5cm) Depth: Weight: 146.87bs (66.6kg)

Details and specifications may vary due to continuing improvements of our prroducts.
All drawings, specifications, design and details on this page remain the property of Maglin Site Furniture Inc. and may not be used without Maglin authorization.