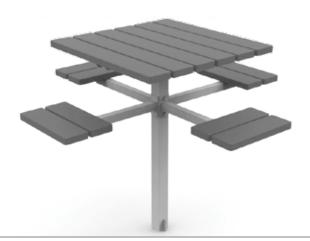

## MLPT400-DB-R

MATERIALS: The frame is H.S. steel tube and flat bar. Table top and seats are manufactured using recycled plastic slats.

FINISH: All steel components are protected with E-Coat rust proofing.

## DIMENSIONS:

Seat Height: 17.75" (45.1cm) Length: 62.75" (159.4cm) Table Length: 36" (91.4cm) Weight: 220.22lbs (99.9kg)