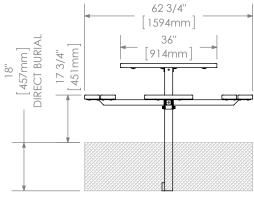

## DIMENSIONS:

Seat Height: 17.75" (45.1cm) Length: 62.75" (159.4cm) Table Length: 36" (91.4cm) Weight: 220.22lbs (99.9kg)