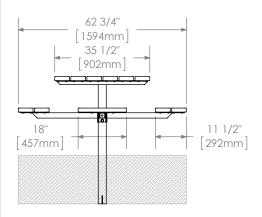

## DIMENSIONS:

Seat Height: 17.75" (45.1cm) Length: 62.75" (159.4cm) Table Length: 36" (91.4cm) Weight: 220.22lbs (99.9kg)