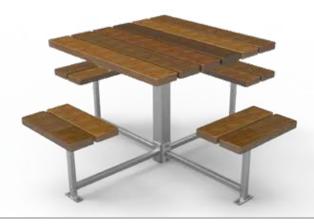

## MLPT400-S-W

MATERIALS: The frame is H.S. steel tube and flat bar. Table top and seats manufactured using Ipe wood slats.

FINISH: All steel components are protected with E-Coat rust proofing.

The Maglin Powdercoat System provides a durable finish on all metal surfaces. Wood slats are finished with penetrating sealers.

## DIMENSIONS:

Table Height: 29.5" (74.9cm)
Table Width: 62.25" (158.1cm)
Seat Height: 17.5" (44.5cm)
Weight: 231.34lbs (104.9kg)