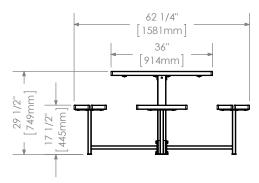

## DIMENSIONS:

Table Height: 29.5" (74.9cm)
Table Width: 62.25" (158.1cm)
Seat Height: 17.5" (44.5cm)
Weight: 231.34lbs (104.9kg)