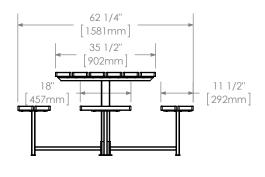

## DIMENSIONS:

Table Height: 29.5" (74.9cm)
Table Width: 62.25" (158.1cm)
Seat Height: 17.5" (44.5cm)
Weight: 231.34lbs (104.9kg)