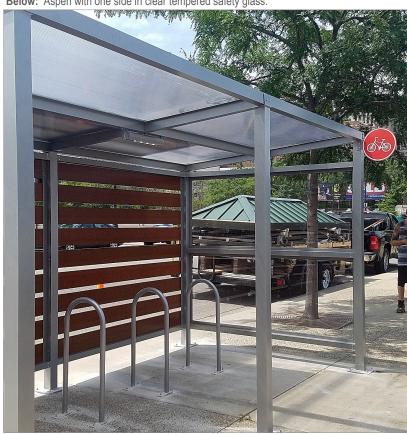

Brasco's engineering team calculates all shelters to meet local wind, snow & seismic load requirements.

Below: Aspen with one side in clear tempered safety glass

## **ASPEN**

VERSATILE BIKE SHELTER

Brasco's newest addition to our product line featured 6" x 1" aluminum slats in standard or woodgrain powder coat finish, sloped flat roof in 8MM multiwall structured polycarbonate, and a multitude of options to customize to fit your project needs.