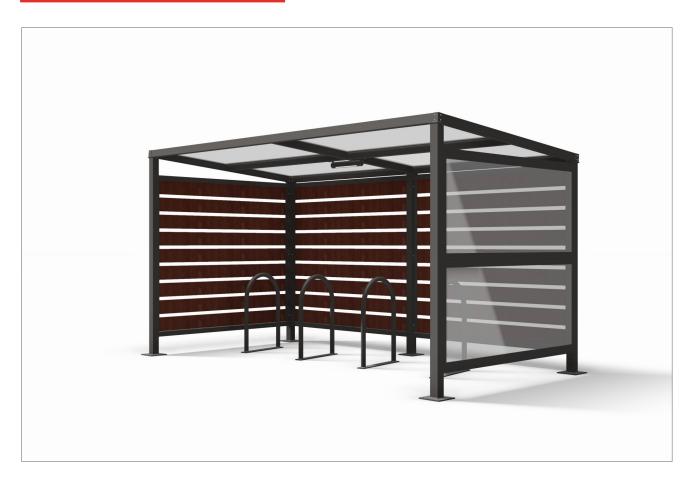

## <u>ASPEN</u>

## NATURALLY BEAUTIFUL **BIKE SHELTER**

The Aspen offers modern lines with a bright, airy feel thanks to the transparent roof. Available in standard powder coat or for a custom look, select from any of Brasco's custom woodgrain finish options. A woodgrain powder coat finish provides the feel and texture of real wood but without the maintenance

## **ASPEN**

VERSATILE BIKE SHELTER

Brasco's newest addition to our product line featured 6" x 1" aluminum slats in standard or woodgrain powder coat finish, sloped flat roof in 8MM multiwall structured polycarbonate, and a multitude of options to customize to fit your project needs.