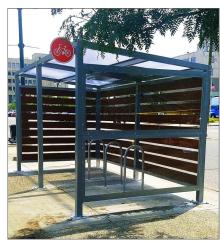

## NATURALLY BEAUTIFUL **BIKE SHELTER**

The Aspen offers modern lines with a bright, airy feel thanks to the transparent roof. Available in standard powder coat or for a custom look, select from any of Brasco's custom woodgrain finish options. A woodgrain powder coat finish provides the feel and texture of real wood but without the maintenance

and deterioration.

The Aspen's aluminum slat walls offer airflow with moderate weather protection, so this shelter is ideal for warmer, drier climates. For more protection, replace the slats with full coverage glazing, or select a combination of the two.

## **ASPEN**

VERSATILE BIKE SHELTER

Brasco's newest addition to our product line featured 6" x 1" aluminum slats in standard or woodgrain powder coat finish, sloped flat roof in 8MM multiwall structured polycarbonate, and a multitude of options to customize to fit your project needs.