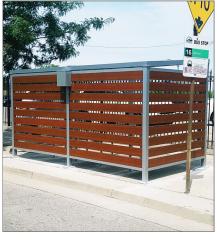

## NATURALLY BEAUTIFUL **BIKE SHELTER**

The Aspen offers modern lines with a bright, airy feel thanks to the transparent roof. Available in standard powder coat or for a custom look, select from any of Brasco's custom woodgrain finish options. A woodgrain powder coat finish provides the feel and texture of real wood but without the maintenance

and deterioration.

The Aspen's aluminum slat walls offer airflow with moderate weather protection, so this shelter is ideal for warmer, drier climates. For more protection, replace the slats with full coverage glazing, or select a combination of the two.

## **ASPEN**

VERSATILE BIKE SHELTER

Brasco's newest addition to our product line featured 6" x 1" aluminum slats in standard or woodgrain powder coat finish, sloped flat roof in 8MM multiwall structured polycarbonate, and a multitude of options to customize to fit your project needs.