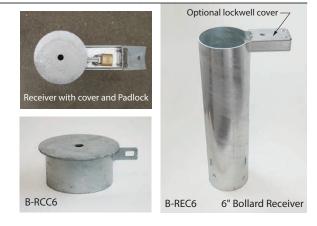

## **Bollard Options**

| Part. No. | Description                                | Size (W x H) | Weight | Mounting |
|-----------|--------------------------------------------|--------------|--------|----------|
|           | Bollard Options                            |              |        |          |
| B-REC4    | 4" Receiver for removable bollard          |              | 22     |          |
| B-RCC4    | 4" Receiver Cover for removable bollard    |              | 4      |          |
| B-REC6    | 6" Receiver for removable bollard          |              | 27     |          |
| B-RCC6    | 6" Receiver Cover for removable bollard    |              | 5      |          |
| B-REC8    | 8" Receiver for removable bollard          |              | 30     |          |
| B-RCC8    | 8" Receiver Cover for removable bollard    |              | 6      |          |
| B-RIV     | Rivets (per bollard)                       |              | 1      |          |
| B-LWC     | Lockwell Cover                             |              | 1      |          |
| B-EB      | Eyebolt (each)                             |              | 1      |          |
| B-PD      | Brass Padlock                              |              | 1      |          |
| B-TOP     | Separate Top (for concrete-filled bollard) |              | 0      |          |
| B-RLWC    | Retrofit Lockwell Cover                    |              | 1      |          |
| B-IF      | Interior Flange                            |              | 0      |          |