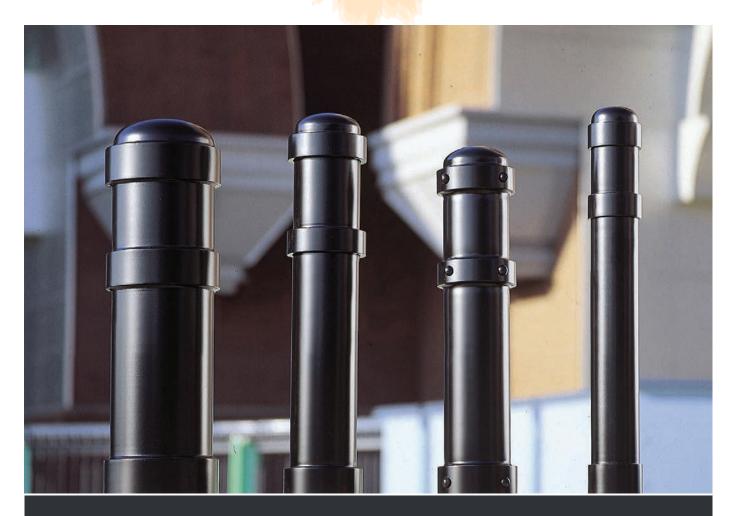

# **B-1 Bollard Collection**

Classic Steel Bollards for Pedestrian/Traffic Control and Security Barriers

Materials: Mild Steel

Our B-1 Bollard Collection features steel bollards with three collars, available in 4, 6 and 8 inch diameters with fully welded dome top. Three mounting configurations are available: removable, permanent embed or surface mount. Removable bollards offer a visual deterrent and are easily taken out for emergency or service access. These bollards are available in many standard powder coat colors. The B-1, 6" and 8" bollards can be used for security purposes when specified with a separate concrete fill cap and heavy schedule 80 steel pipe in permanent embed options.

- Available in schedule 10, 40 or 80 pipe, as required
- Bollards available in 30", 36", 42" or 48" standard heights
- Choose from three mounting styles: surface, removable or permanent embed
- B-1 Bollard Collection has optional eyebolts and decorative rivets

B-1 Bollards shown above in 5" pipe, also available in 8" dia. and in 30", 36", 42" and 48" heights, removable bollard receivers sold separately.

Choose from several standard powder coat colors.

Bollards will have a zinc rich undercoat applied and a polyester based powder coat on top.