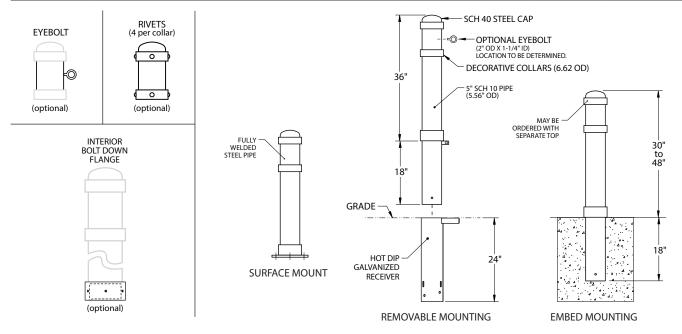

- Available in schedule 10, 40 or 80 pipe, as required
- Bollards available in 30", 36", 42" or 48" standard heights
- Choose from three mounting styles: surface, removable or permanent embed
- B-1 Bollard Collection has optional eyebolts and decorative rivets

Bollard Options: Schedule 10, 40 or 80 pipe, eyebolts, rivets. On removable bollards: Receiver cover, lockwell cover and padlock. Mounting: Surface, removable or embed.

NOTE:

1. Depth and diameter of installation hole may vary with soil conditions. Consult project engineer for correct dimensions.

2. REMOVABLE BOLLARDS ONLY: Receiver must be installed in drainage rock. Improper installation will void the warranty.