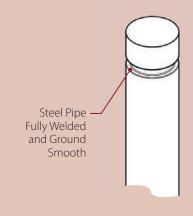

The B-4 Bollard Collection includes removable, permanent embed or surface mount bollards that are manufactured from schedule 10, 40 or 80 pipe. Removable bollards offer a visual deterrent and are easily taken out for emergency or service access. These bollards are available in many standard powder coat colors.