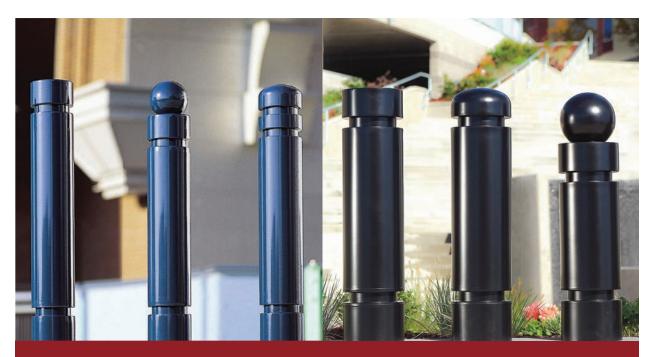

#### Creative Steel Bollards for Pedestrian/Traffic Control and Security Barriers

Our B-4 Bollard Collection offers creative options when designing the placement and number of reveals on certain B-4 models. Available in 6 inch and 8 inch diameters, two reveals are standard with fully welded flat, dome or spherical tops. Three mounting configurations are available: removable, permanent embed or surface mount.

B-4 bollards shown above in 5" pipe, also available in 8" diameter. Bollards are available in 30", 36", 42" and 48" lengths.

Choose from several standard powder coat colors. Bollards will have a zinc rich undercoat applied and a polyester based powder coat on top.