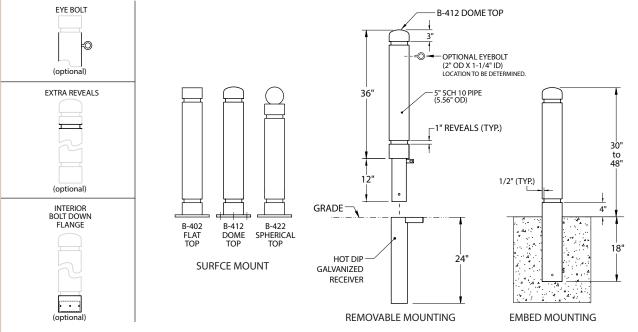

#### Creative Steel Bollards for Pedestrian/Traffic Control and Security Barriers

Our B-4 Bollard Collection offers creative options when designing the placement and number of reveals on certain B-4 models. Available in 6 inch and 8 inch diameters, two reveals are standard with fully welded flat, dome or spherical tops. Three mounting configurations are available: removable, permanent embed or surface mount.

- Available in schedule 10, 40 or 80 pipe, as required
- Bollards available in 30", 36", 42" or 48" standard heights
- Choose from three mounting styles: surface, removable or permanent embed
- Available in flat top, dome or sphere as standard product

The B-4 Bollard Collection includes removable, permanent embed or surface mount bollards that are manufactured from schedule 10, 40 or 80 pipe. Removable bollards offer a visual deterrent and are easily taken out for emergency or service access. These bollards are available in many standard powder coat colors.

B-4 bollards shown above in 5" pipe, also available in 8" diameter. Bollards are available in 30", 36", 42" and 48" lengths.

Choose from several standard powder coat colors. Bollards will have a zinc rich undercoat applied and a polyester based powder coat on top.

Bollard Options: Schedule 10, 40 or 80 pipe, eyebolts.

On removable bollards: Receiver cover, lockwell cover and padlock. **Mounting:** Surface, removable or embed.

#### NOTE

- 1. Depth and diameter of installation hole may vary with soil conditions. Consult project engineer for correct dimensions.
- 2. REMOVABLE BOLLARDS ONLY: Receiver must be installed in drainage rock. Improper installation will void the warranty.