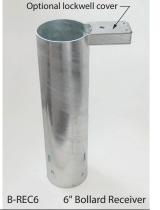

#### **Bollard Options**

| Part No. | Description                                   | Size (W x H) | Weight | Mounting |
|----------|-----------------------------------------------|--------------|--------|----------|
|          | Bollard Options                               |              |        |          |
| B-REC4   | Additional 4" Receiver for removable bollard  |              | 22     |          |
| B-RCC4   | 4" Receiver Cover for removable bollard       |              | 4      |          |
| B-REC6   | Additional 6" Receiver for removable bollard  |              | 27     |          |
| B-RCC6   | 6" Receiver Cover for removable bollard       |              | 5      |          |
| B-LWC    | Lockwell Cover                                |              | 1      |          |
| B-EB     | Eyebolt (each)                                |              | 1      |          |
| B-PD     | Brass Padlock                                 |              | 1      |          |
| B-TOP    | Separate Top (for concrete-filled bollard)    |              | 0      |          |
| B-RLWC   | Retrofit Lockwell Cover                       |              | 1      |          |
| B-IF     | Interior Flange                               |              | 0      |          |
| B-REV6   | Bollard Reveal, Option, Additional Reveal, 6" |              | 0      |          |
| B-REV8   | Bollard Reveal, Option, Additional Reveal, 8" |              | 0      |          |

Bollard Options: Schedule 10, 40 or 80 pipe, eyebolts.

On removable bollards: Receiver cover, lockwell cover and padlock. **Mounting:** Surface, removable or embed.