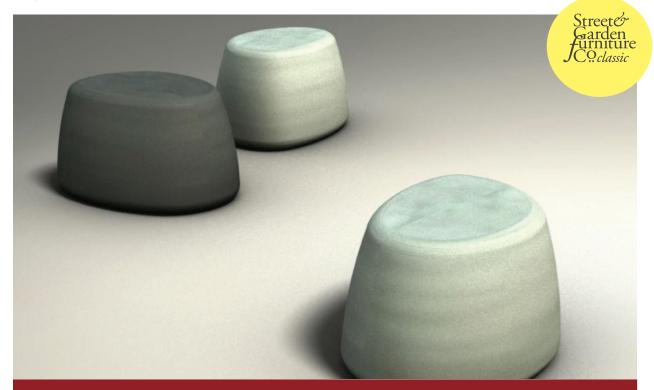

## Pebble Stool

## Design by Surya Graf

Pebbleisasimple, whimsical yet inherently practical stool for any installation. Cast in Tournesol's lightweight GFRC concrete, it is durable, natural, yet surprisingly comfortable!

The seat top is slightly domed to prevent water from building up on the top. An optional internal bracket system (similar to our other GFRC benches) allows the Pebble to be anchored if required.

- Simple, solid, comfortable
- Available with concealed brackets for permanent mounting.