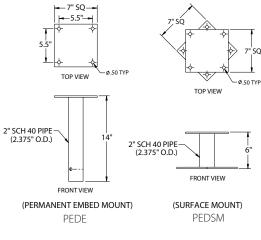

#### **Additional Options**

| Part. No. | Description                                                        | Size | Weight Lbs. |
|-----------|--------------------------------------------------------------------|------|-------------|
| Options   |                                                                    |      |             |
| LVL       | Leveling feet, (set of 4)                                          |      | 1           |
| PEDE      | Pedestal Base, Embed (not available with hinged side door)         |      | 10          |
| PEDSM     | Pedestal Base, Surface Mount (not available with hinged side door) |      | 1           |
| LSD       | Lock Assembly - Side Door                                          |      | 1           |
| LHT       | Lock Assembly - Hinge Top                                          |      | 1           |
| TDP       | Decal Plate for Steel Receptacles                                  |      | 1           |