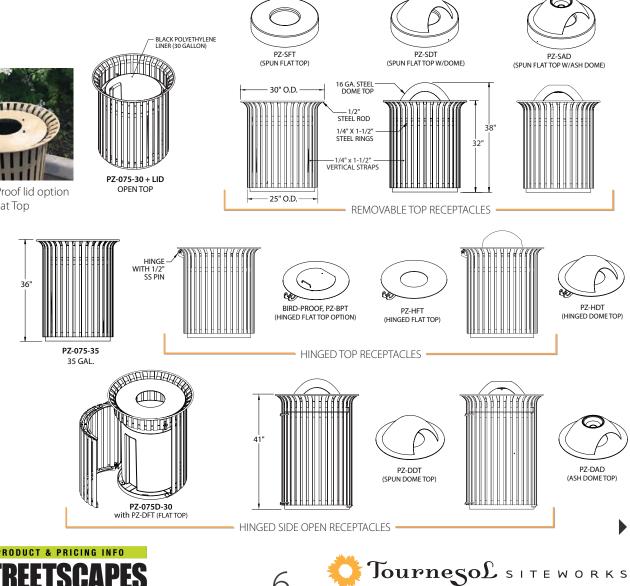

## Plaza Collection Receptacles - PZ-075 and PZ-075D

| Part. No.  | Description                                                                                                         | Size                | Weight Lbs. |                                                                                                                                                                                                                                                                                                                                                                                                                                                                                                                                                                                                                                                                                                     |
|------------|---------------------------------------------------------------------------------------------------------------------|---------------------|-------------|-----------------------------------------------------------------------------------------------------------------------------------------------------------------------------------------------------------------------------------------------------------------------------------------------------------------------------------------------------------------------------------------------------------------------------------------------------------------------------------------------------------------------------------------------------------------------------------------------------------------------------------------------------------------------------------------------------|
| PZ-075-30  | Plaza Collection Steel Strap Flared Receptacle w/30 Gal. Black<br>Polyethylene Liner, <b>Open Top</b> (TR-12)       | 25" Dia x 32" H     | 235         |                                                                                                                                                                                                                                                                                                                                                                                                                                                                                                                                                                                                                                                                                                     |
| PZ-075-35  | Plaza Collection Steel Strap Flared Receptacle w/35 Gal. Black<br>Polyethylene Liner, <b>Open Top</b>               | 25" Dia x 36" H     | 245         |                                                                                                                                                                                                                                                                                                                                                                                                                                                                                                                                                                                                                                                                                                     |
| PZ-075D-30 | Plaza Collection Steel Strap Flared Receptacle with Side Door, 30<br>Gal. Black Polyethylene Liner, <b>Open Top</b> | 25" Dia x 36-1/2" H | 250         | The second                                                                                                                                                                                                                                                                                                                                                                                                                                                                                                                                                                                                                                                                                          |
| PZ-075D-35 | Plaza Collection Steel Strap Flared Receptacle with Side Door, 35<br>Gal. Black Polyethylene Liner, <b>Open Top</b> | 25" Dia x 41" H     | 260         |                                                                                                                                                                                                                                                                                                                                                                                                                                                                                                                                                                                                                                                                                                     |
| Lid Option |                                                                                                                     |                     |             |                                                                                                                                                                                                                                                                                                                                                                                                                                                                                                                                                                                                                                                                                                     |
| PZ-DAD     | Ash Dome Top for Round Receptacle w/ Side Door                                                                      |                     | 277         |                                                                                                                                                                                                                                                                                                                                                                                                                                                                                                                                                                                                                                                                                                     |
| PZ-DDT     | Dome Top for Round Receptacle w/ Side Door                                                                          |                     | 276         |                                                                                                                                                                                                                                                                                                                                                                                                                                                                                                                                                                                                                                                                                                     |
| PZ-DFT     | Flat Top for Round Receptacle w/ Side Door                                                                          |                     | 272         |                                                                                                                                                                                                                                                                                                                                                                                                                                                                                                                                                                                                                                                                                                     |
| PZ-HDT     | Hinged Top w/Dome for Round Receptacle                                                                              |                     | 264         |                                                                                                                                                                                                                                                                                                                                                                                                                                                                                                                                                                                                                                                                                                     |
| PZ-HFT     | Hinged Flat Top for Round Receptacle                                                                                |                     | 260         |                                                                                                                                                                                                                                                                                                                                                                                                                                                                                                                                                                                                                                                                                                     |
| PZ-BPT     | Bird Proof Lid for Hinged Flat Top Round Receptacle                                                                 |                     | 265         |                                                                                                                                                                                                                                                                                                                                                                                                                                                                                                                                                                                                                                                                                                     |
| PZ-SAD     | Spun Flat Top for Round Receptacle                                                                                  |                     | 250         | and the second se |
| PZ-SDT     | Spun Dome Top for Round Receptacle                                                                                  |                     | 249         |                                                                                                                                                                                                                                                                                                                                                                                                                                                                                                                                                                                                                                                                                                     |
| PZ-SFT     | Spun Ash Dome Top for Round Receptacle                                                                              |                     | 245         | PZ-075-30 with PZ-SAD                                                                                                                                                                                                                                                                                                                                                                                                                                                                                                                                                                                                                                                                               |

Note: All Plaza Collection receptacles are listed without tops. Choose from removable tops, hinged tops and side opening styles. Lid option weights are for 30 gal units. All Plaza Collection Receptacles ship fully assembled, except units with dome tops will require dome assembly.

Options

PZ-BPT Bird Proof lid option for Hinged Flat Top

303.398.7040

STREET-SCAPES.COM

6

## Plaza Collection Receptacles - PZ-075 and PZ-075D