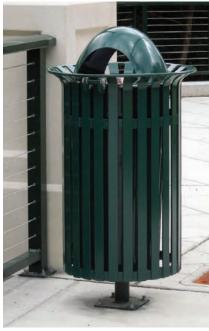

# Plaza Collection Receptacles

Classic Steel Strap Trash/Ash Receptacles and Recyclers

#### Materials: Mild Steel

Plaza Collection Receptacles provide an attractive solution to litter control in public places. The trash receptacles are fabricated with steel straps and simple clean lines to match the Plaza Collection benches and ash receptacles. These steel strap receptacles are manufactured in many configurations and feature hinged side open doors, dome tops, removable tops and pedestal bases.

- Strong 1/4 x 1-1/2" or 1/4 x 2" steel straps, fully welded to 1-1/2" or 2" ring framework.
- These commercial grade receptacles are strong, attractive and durable.
- Plaza receptacles can be matched with benches, ash receptacles, and picnic tables.
- This collection has various steel strap designs to meet specific project needs.

The versatile Plaza Collection Receptacles are available in several styles including removable tops, hinged tops and hinged side opening. Each receptacle features four internal holes enabling it to be bolted to the ground as surface-mount.