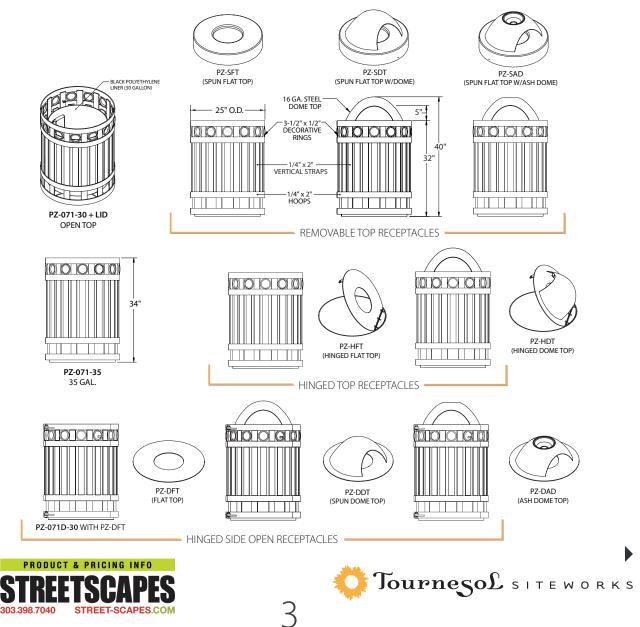

## Plaza Collection Receptacles - PZ-071 and PZ-071D

| Part. No.  | Description                                                                                                                            | Size            | Weight Lbs. |                       |
|------------|----------------------------------------------------------------------------------------------------------------------------------------|-----------------|-------------|-----------------------|
| PZ-071-30  | Plaza Collection Steel Strap Receptacle w/Rings Top, Gallery Bottom, w/30 Gal. Black Polyethylene Liner, <b>Open Top</b> (TR-3.1)      | 25" Dia x 32" H | 225         |                       |
| PZ-071-35  | Plaza Collection Steel Strap Receptacle w/Rings Top, Gallery Bottom, w/35 Gal. Black Polyethylene Liner, <b>Open Top</b>               | 25" Dia x 34" H | 240         | and a second          |
| PZ-071D-30 | Plaza Collection Steel Strap Receptacle w/Rings Top, Gallery Bottom, with Side Door, 30 Gal. Black Polyethylene Liner, <b>Open Top</b> | 25" Dia x 32" H | 240         | DO O OD               |
| PZ-071D-35 | Plaza Collection Steel Strap Receptacle w/Rings Top, Gallery Bottom, with Side Door, 35 Gal. Black Polyethylene Liner, <b>Open Top</b> | 25" Dia x 34" H | 255         |                       |
| Lid Option |                                                                                                                                        |                 |             |                       |
| PZ-DAD     | Ash Dome Top for Round Receptacle w/ Side Door                                                                                         |                 | 253         |                       |
| PZ-DDT     | Dome Top for Round Receptacle w/ Side Door                                                                                             |                 | 252         |                       |
| PZ-DFT     | Flat Top for Round Receptacle w/ Side Door                                                                                             |                 | 247         |                       |
| PZ-HDT     | Hinged Top w/Dome for Round Receptacle                                                                                                 |                 | 245         | A Real and and and    |
| PZ-HFT     | Hinged Flat Top for Round Receptacle                                                                                                   |                 | 240         |                       |
| PZ-SAD     | Spun Flat Top for Round Receptacle                                                                                                     |                 | 241         |                       |
| PZ-SDT     | Spun Dome Top for Round Receptacle                                                                                                     |                 | 240         |                       |
| PZ-SFT     | Spun Ash Dome Top for Round Receptacle                                                                                                 |                 | 235         | PZ-071-30 with PZ-SFT |