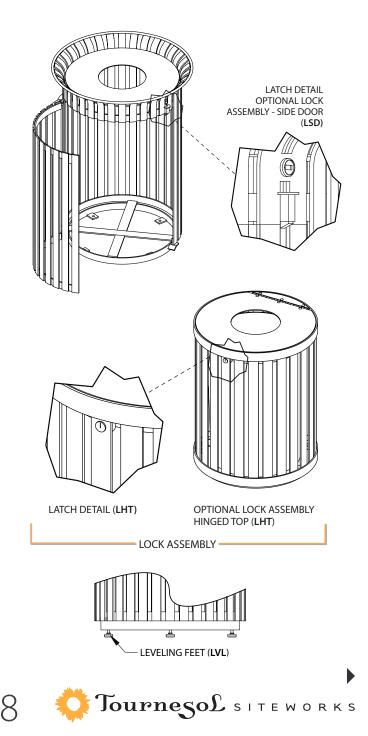

The versatile Plaza Collection Receptacles are available in several styles including removable tops, hinged tops and hinged side opening. Each receptacle features four internal holes enabling it to be bolted to the ground as surface-mount.

Note: All Plaza Collection receptacles are listed without tops. Choose from removable tops, hinged tops and side opening styles. Lid option weights are for 30 gal units. All Plaza Collection Receptacles ship fully assembled, except units with dome tops will require dome assembly.

#### **Additional Options**

| Part. No. | Description                                                        | Size | Weight Lbs. |
|-----------|--------------------------------------------------------------------|------|-------------|
| Options   |                                                                    |      |             |
| LVL       | Leveling feet, (set of 4)                                          |      | 1           |
| PEDE      | Pedestal Base, Embed (not available with hinged side door)         |      | 10          |
| PEDSM     | Pedestal Base, Surface Mount (not available with hinged side door) |      | 1           |
| LSD       | Lock Assembly - Side Door                                          |      | 1           |
| LHT       | Lock Assembly - Hinge Top                                          |      | 1           |
| TDP       | Decal Plate for Steel Receptacles                                  |      | 1           |

Note: All Plaza Collection receptacles are listed without tops. Choose from removable tops, hinged tops and side opening styles.

UNIVERSAL PEDESTAL BASE =

PZ-076-20 with Pedestal Base, Surface Mount