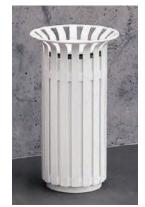

## Plaza Collection Receptacles - PZ-075 and PZ-075D

| Part. No.  | Description                                                                                                         | Size                | Weight Lbs. |                                                                                                                                                                                                                                                                                                                                                                                                                                                                                                                                                                                                                                                                                                     |
|------------|---------------------------------------------------------------------------------------------------------------------|---------------------|-------------|-----------------------------------------------------------------------------------------------------------------------------------------------------------------------------------------------------------------------------------------------------------------------------------------------------------------------------------------------------------------------------------------------------------------------------------------------------------------------------------------------------------------------------------------------------------------------------------------------------------------------------------------------------------------------------------------------------|
| PZ-075-30  | Plaza Collection Steel Strap Flared Receptacle w/30 Gal. Black<br>Polyethylene Liner, <b>Open Top</b> (TR-12)       | 25" Dia x 32" H     | 235         |                                                                                                                                                                                                                                                                                                                                                                                                                                                                                                                                                                                                                                                                                                     |
| PZ-075-35  | Plaza Collection Steel Strap Flared Receptacle w/35 Gal. Black<br>Polyethylene Liner, <b>Open Top</b>               | 25" Dia x 36" H     | 245         |                                                                                                                                                                                                                                                                                                                                                                                                                                                                                                                                                                                                                                                                                                     |
| PZ-075D-30 | Plaza Collection Steel Strap Flared Receptacle with Side Door, 30<br>Gal. Black Polyethylene Liner, <b>Open Top</b> | 25" Dia x 36-1/2" H | 250         | The second                                                                                                                                                                                                                                                                                                                                                                                                                                                                                                                                                                                                                                                                                          |
| PZ-075D-35 | Plaza Collection Steel Strap Flared Receptacle with Side Door, 35<br>Gal. Black Polyethylene Liner, <b>Open Top</b> | 25" Dia x 41" H     | 260         |                                                                                                                                                                                                                                                                                                                                                                                                                                                                                                                                                                                                                                                                                                     |
| Lid Option |                                                                                                                     |                     |             |                                                                                                                                                                                                                                                                                                                                                                                                                                                                                                                                                                                                                                                                                                     |
| PZ-DAD     | Ash Dome Top for Round Receptacle w/ Side Door                                                                      |                     | 277         |                                                                                                                                                                                                                                                                                                                                                                                                                                                                                                                                                                                                                                                                                                     |
| PZ-DDT     | Dome Top for Round Receptacle w/ Side Door                                                                          |                     | 276         |                                                                                                                                                                                                                                                                                                                                                                                                                                                                                                                                                                                                                                                                                                     |
| PZ-DFT     | Flat Top for Round Receptacle w/ Side Door                                                                          |                     | 272         |                                                                                                                                                                                                                                                                                                                                                                                                                                                                                                                                                                                                                                                                                                     |
| PZ-HDT     | Hinged Top w/Dome for Round Receptacle                                                                              |                     | 264         |                                                                                                                                                                                                                                                                                                                                                                                                                                                                                                                                                                                                                                                                                                     |
| PZ-HFT     | Hinged Flat Top for Round Receptacle                                                                                |                     | 260         |                                                                                                                                                                                                                                                                                                                                                                                                                                                                                                                                                                                                                                                                                                     |
| PZ-BPT     | Bird Proof Lid for Hinged Flat Top Round Receptacle                                                                 |                     | 265         |                                                                                                                                                                                                                                                                                                                                                                                                                                                                                                                                                                                                                                                                                                     |
| PZ-SAD     | Spun Flat Top for Round Receptacle                                                                                  |                     | 250         | and the second se |
| PZ-SDT     | Spun Dome Top for Round Receptacle                                                                                  |                     | 249         |                                                                                                                                                                                                                                                                                                                                                                                                                                                                                                                                                                                                                                                                                                     |
| PZ-SFT     | Spun Ash Dome Top for Round Receptacle                                                                              |                     | 245         | PZ-075-30 with PZ-SAD                                                                                                                                                                                                                                                                                                                                                                                                                                                                                                                                                                                                                                                                               |