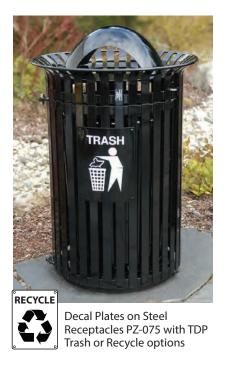

## Plaza Collection Receptacles - PZ-075 and PZ-075D

| Part. No.  | Description                                                                                                         | Size                | Weight Lbs. |                                                                                                                                                                                                                                                                                                                                                                                                                                                                                                                                                                                                                                                                                                     |
|------------|---------------------------------------------------------------------------------------------------------------------|---------------------|-------------|-----------------------------------------------------------------------------------------------------------------------------------------------------------------------------------------------------------------------------------------------------------------------------------------------------------------------------------------------------------------------------------------------------------------------------------------------------------------------------------------------------------------------------------------------------------------------------------------------------------------------------------------------------------------------------------------------------|
| PZ-075-30  | Plaza Collection Steel Strap Flared Receptacle w/30 Gal. Black<br>Polyethylene Liner, <b>Open Top</b> (TR-12)       | 25" Dia x 32" H     | 235         |                                                                                                                                                                                                                                                                                                                                                                                                                                                                                                                                                                                                                                                                                                     |
| PZ-075-35  | Plaza Collection Steel Strap Flared Receptacle w/35 Gal. Black<br>Polyethylene Liner, <b>Open Top</b>               | 25" Dia x 36" H     | 245         |                                                                                                                                                                                                                                                                                                                                                                                                                                                                                                                                                                                                                                                                                                     |
| PZ-075D-30 | Plaza Collection Steel Strap Flared Receptacle with Side Door, 30<br>Gal. Black Polyethylene Liner, <b>Open Top</b> | 25" Dia x 36-1/2" H | 250         | The second                                                                                                                                                                                                                                                                                                                                                                                                                                                                                                                                                                                                                                                                                          |
| PZ-075D-35 | Plaza Collection Steel Strap Flared Receptacle with Side Door, 35<br>Gal. Black Polyethylene Liner, <b>Open Top</b> | 25" Dia x 41" H     | 260         |                                                                                                                                                                                                                                                                                                                                                                                                                                                                                                                                                                                                                                                                                                     |
| Lid Option |                                                                                                                     |                     |             |                                                                                                                                                                                                                                                                                                                                                                                                                                                                                                                                                                                                                                                                                                     |
| PZ-DAD     | Ash Dome Top for Round Receptacle w/ Side Door                                                                      |                     | 277         |                                                                                                                                                                                                                                                                                                                                                                                                                                                                                                                                                                                                                                                                                                     |
| PZ-DDT     | Dome Top for Round Receptacle w/ Side Door                                                                          |                     | 276         |                                                                                                                                                                                                                                                                                                                                                                                                                                                                                                                                                                                                                                                                                                     |
| PZ-DFT     | Flat Top for Round Receptacle w/ Side Door                                                                          |                     | 272         |                                                                                                                                                                                                                                                                                                                                                                                                                                                                                                                                                                                                                                                                                                     |
| PZ-HDT     | Hinged Top w/Dome for Round Receptacle                                                                              |                     | 264         |                                                                                                                                                                                                                                                                                                                                                                                                                                                                                                                                                                                                                                                                                                     |
| PZ-HFT     | Hinged Flat Top for Round Receptacle                                                                                |                     | 260         |                                                                                                                                                                                                                                                                                                                                                                                                                                                                                                                                                                                                                                                                                                     |
| PZ-BPT     | Bird Proof Lid for Hinged Flat Top Round Receptacle                                                                 |                     | 265         |                                                                                                                                                                                                                                                                                                                                                                                                                                                                                                                                                                                                                                                                                                     |
| PZ-SAD     | Spun Flat Top for Round Receptacle                                                                                  |                     | 250         | and the second se |
| PZ-SDT     | Spun Dome Top for Round Receptacle                                                                                  |                     | 249         |                                                                                                                                                                                                                                                                                                                                                                                                                                                                                                                                                                                                                                                                                                     |
| PZ-SFT     | Spun Ash Dome Top for Round Receptacle                                                                              |                     | 245         | PZ-075-30 with PZ-SAD                                                                                                                                                                                                                                                                                                                                                                                                                                                                                                                                                                                                                                                                               |

#### Plaza Collection Receptacles Modifications

Recycling matters to the health of our environment. To easily separate recyclable material from waste, Tournesol offers modifications to most of our receptacles to convert them into recycle or multi-use containers converted modifications, we offer specific recycle top options, divided liners for two different recycle streams or a combination recycle/trash, and decals for both tops and sides.