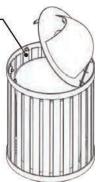

The versatile Plaza Collection Receptacles are available in several styles including removable tops, hinged tops and hinged side opening. Each receptacle features four internal holes enabling it to be bolted to the ground as surface-mount.