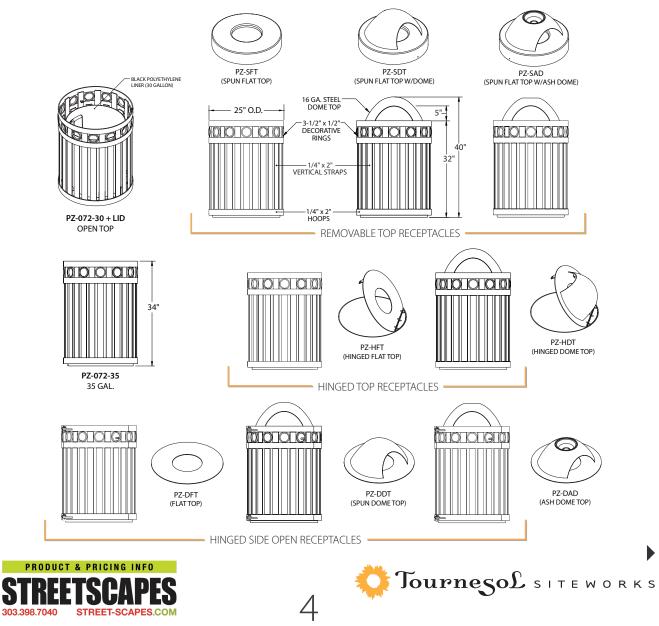

## Plaza Collection Receptacles - PZ-072 and PZ-072D

Options

| Part. No.  | Description                                                                                                                                | Size            | Weight Lbs. |                       |
|------------|--------------------------------------------------------------------------------------------------------------------------------------------|-----------------|-------------|-----------------------|
| PZ-072-30  | Plaza Collection Steel Strap Receptacle w/Rings Top, Straight<br>Bottom, w/30 Gal. Black Polyethylene Liner, <b>Open Top</b> (TR-3.2)      | 25" Dia x 32" H | 225         | Lycha                 |
| PZ-072-35  | Plaza Collection Steel Strap Receptacle w/Rings Top, Straight<br>Bottom, w/35 Gal. Black Polyethylene Liner, <b>Open Top</b>               | 25" Dia x 34" H | 240         |                       |
| PZ-072D-30 | Plaza Collection Steel Strap Receptacle w/Rings Top, Straight<br>Bottom, with Side Door, 30 Gal. Black Polyethylene Liner, <b>Open Top</b> | 25" Dia x 32" H | 240         | NOODD                 |
| PZ-072D-35 | Plaza Collection Steel Strap Receptacle w/Rings Top, Straight<br>Bottom, with Side Door, 35 Gal. Black Polyethylene Liner, <b>Open Top</b> | 25" Dia x 34" H | 255         |                       |
| Lid Option |                                                                                                                                            |                 |             |                       |
| PZ-DAD     | Ash Dome Top for Round Receptacle w/ Side Door                                                                                             |                 | 253         |                       |
| PZ-DDT     | Dome Top for Round Receptacle w/ Side Door                                                                                                 |                 | 252         |                       |
| PZ-DFT     | Flat Top for Round Receptacle w/ Side Door                                                                                                 |                 | 247         |                       |
| PZ-HDT     | Hinged Top w/Dome for Round Receptacle                                                                                                     |                 | 245         |                       |
| PZ-HFT     | Hinged Flat Top for Round Receptacle                                                                                                       |                 | 240         |                       |
| PZ-SAD     | Spun Flat Top for Round Receptacle                                                                                                         |                 | 241         |                       |
| PZ-SDT     | Spun Dome Top for Round Receptacle                                                                                                         |                 | 240         |                       |
| PZ-SFT     | Spun Ash Dome Top for Round Receptacle                                                                                                     |                 | 235         | PZ-072-30 with PZ-SFT |