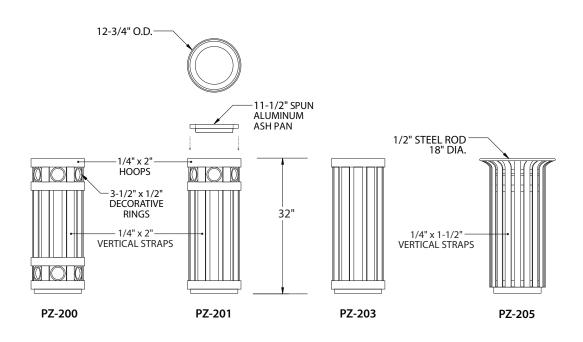

#### Plaza Collection Ash Receptacles

#### **Additional Options**

| Part. No. | Description                                                        | Size (H) | Weight Lbs. |
|-----------|--------------------------------------------------------------------|----------|-------------|
| PZ-200    | Leveling feet, (set of 4)                                          |          | 86          |
| PZ-201    | Pedestal Base, Embed (not available with hinged side door)         |          | 86          |
| PZ-203    | Pedestal Base, Surface Mount (not available with hinged side door) |          | 86          |
| PZ-205    | Lock Assembly - Side Door                                          |          | 107         |
| Options   |                                                                    |          |             |
| AUW       | Wall Lining (no bottom) for Ash Receptacles                        |          | 15          |

Note: All Plaza Collection ash receptacles are listed without a wall lining. Ash pans have a vinyl coated galvanized security cables.

PZ-200 Ash Receptacle Complements PZ-070 Trash Receptacles and Plaza Benches

PZ-201 Ash Receptacle Complements PZ-071 Trash Receptacles and Plaza Benches

9

PZ-203 Ash Receptacle Complements Plaza Receptacles and Plaza Benches

PZ-205 Ash Receptacle Complements PZ-075 and PZ076 Receptacles and Plaza Benches