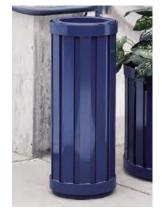

## Plaza Collection Receptacles - PZ-071 and PZ-071D

| Part. No.  | Description                                                                                                                            | Size            | Weight Lbs. |                       |
|------------|----------------------------------------------------------------------------------------------------------------------------------------|-----------------|-------------|-----------------------|
| PZ-071-30  | Plaza Collection Steel Strap Receptacle w/Rings Top, Gallery Bottom, w/30 Gal. Black Polyethylene Liner, <b>Open Top</b> (TR-3.1)      | 25" Dia x 32" H | 225         |                       |
| PZ-071-35  | Plaza Collection Steel Strap Receptacle w/Rings Top, Gallery Bottom, w/35 Gal. Black Polyethylene Liner, <b>Open Top</b>               | 25" Dia x 34" H | 240         | and a second          |
| PZ-071D-30 | Plaza Collection Steel Strap Receptacle w/Rings Top, Gallery Bottom, with Side Door, 30 Gal. Black Polyethylene Liner, <b>Open Top</b> | 25" Dia x 32" H | 240         | DO O OD               |
| PZ-071D-35 | Plaza Collection Steel Strap Receptacle w/Rings Top, Gallery Bottom, with Side Door, 35 Gal. Black Polyethylene Liner, <b>Open Top</b> | 25" Dia x 34" H | 255         |                       |
| Lid Option |                                                                                                                                        |                 |             |                       |
| PZ-DAD     | Ash Dome Top for Round Receptacle w/ Side Door                                                                                         |                 | 253         |                       |
| PZ-DDT     | Dome Top for Round Receptacle w/ Side Door                                                                                             |                 | 252         |                       |
| PZ-DFT     | Flat Top for Round Receptacle w/ Side Door                                                                                             |                 | 247         |                       |
| PZ-HDT     | Hinged Top w/Dome for Round Receptacle                                                                                                 |                 | 245         | A Real and and and    |
| PZ-HFT     | Hinged Flat Top for Round Receptacle                                                                                                   |                 | 240         |                       |
| PZ-SAD     | Spun Flat Top for Round Receptacle                                                                                                     |                 | 241         |                       |
| PZ-SDT     | Spun Dome Top for Round Receptacle                                                                                                     |                 | 240         |                       |
| PZ-SFT     | Spun Ash Dome Top for Round Receptacle                                                                                                 |                 | 235         | PZ-071-30 with PZ-SFT |