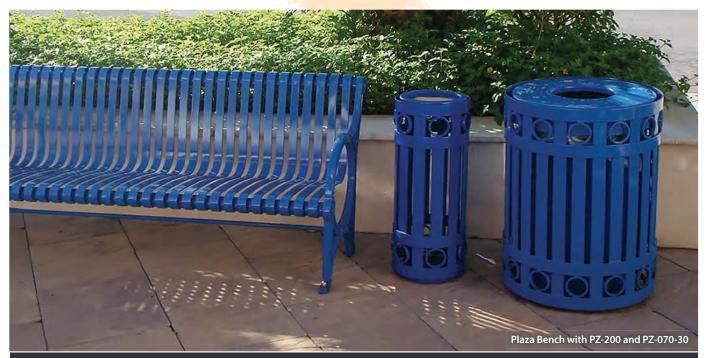

# Plaza Collection Receptacles

Classic Steel Strap Trash/Ash Receptacles and Recyclers

#### Materials: Mild Steel

Plaza Collection Receptacles provide an attractive solution to litter control in public places. The trash receptacles are fabricated with steel straps and simple clean lines to match the Plaza Collection benches and ash receptacles. These steel strap receptacles are manufactured in many configurations and feature hinged side open doors, dome tops, removable tops and pedestal bases.

Note: All Plaza Collection ash receptacles are listed without a wall lining. Ash pans have a vinyl coated galvanized security cables.

PZ-200 Ash Receptacle Complements PZ-070 Trash Receptacles and Plaza Benches

PZ-201 Ash Receptacle Complements PZ-071 Trash Receptacles and Plaza Benches

9

PZ-203 Ash Receptacle Complements Plaza Receptacles and Plaza Benches

PZ-205 Ash Receptacle Complements PZ-075 and PZ076 Receptacles and Plaza Benches