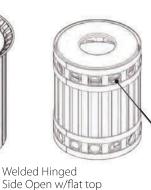

## Plaza Collection Receptacles - PZ-071 and PZ-071D

| Part. No.  | Description                                                                                                                            | Size            | Weight Lbs. |                       |
|------------|----------------------------------------------------------------------------------------------------------------------------------------|-----------------|-------------|-----------------------|
| PZ-071-30  | Plaza Collection Steel Strap Receptacle w/Rings Top, Gallery Bottom, w/30 Gal. Black Polyethylene Liner, <b>Open Top</b> (TR-3.1)      | 25" Dia x 32" H | 225         |                       |
| PZ-071-35  | Plaza Collection Steel Strap Receptacle w/Rings Top, Gallery Bottom, w/35 Gal. Black Polyethylene Liner, <b>Open Top</b>               | 25" Dia x 34" H | 240         | and a second          |
| PZ-071D-30 | Plaza Collection Steel Strap Receptacle w/Rings Top, Gallery Bottom, with Side Door, 30 Gal. Black Polyethylene Liner, <b>Open Top</b> | 25" Dia x 32" H | 240         | DO O OD               |
| PZ-071D-35 | Plaza Collection Steel Strap Receptacle w/Rings Top, Gallery Bottom, with Side Door, 35 Gal. Black Polyethylene Liner, <b>Open Top</b> | 25" Dia x 34" H | 255         |                       |
| Lid Option |                                                                                                                                        |                 |             |                       |
| PZ-DAD     | Ash Dome Top for Round Receptacle w/ Side Door                                                                                         |                 | 253         |                       |
| PZ-DDT     | Dome Top for Round Receptacle w/ Side Door                                                                                             |                 | 252         |                       |
| PZ-DFT     | Flat Top for Round Receptacle w/ Side Door                                                                                             |                 | 247         |                       |
| PZ-HDT     | Hinged Top w/Dome for Round Receptacle                                                                                                 |                 | 245         | A Real and and and    |
| PZ-HFT     | Hinged Flat Top for Round Receptacle                                                                                                   |                 | 240         |                       |
| PZ-SAD     | Spun Flat Top for Round Receptacle                                                                                                     |                 | 241         |                       |
| PZ-SDT     | Spun Dome Top for Round Receptacle                                                                                                     |                 | 240         |                       |
| PZ-SFT     | Spun Ash Dome Top for Round Receptacle                                                                                                 |                 | 235         | PZ-071-30 with PZ-SFT |

## Plaza Collection Receptacles - PZ-072 and PZ-072D

Options

| Part. No.  | Description                                                                                                                                | Size            | Weight Lbs. |                       |
|------------|--------------------------------------------------------------------------------------------------------------------------------------------|-----------------|-------------|-----------------------|
| PZ-072-30  | Plaza Collection Steel Strap Receptacle w/Rings Top, Straight<br>Bottom, w/30 Gal. Black Polyethylene Liner, <b>Open Top</b> (TR-3.2)      | 25" Dia x 32" H | 225         | Lycha                 |
| PZ-072-35  | Plaza Collection Steel Strap Receptacle w/Rings Top, Straight<br>Bottom, w/35 Gal. Black Polyethylene Liner, <b>Open Top</b>               | 25" Dia x 34" H | 240         |                       |
| PZ-072D-30 | Plaza Collection Steel Strap Receptacle w/Rings Top, Straight<br>Bottom, with Side Door, 30 Gal. Black Polyethylene Liner, <b>Open Top</b> | 25" Dia x 32" H | 240         | NOODD                 |
| PZ-072D-35 | Plaza Collection Steel Strap Receptacle w/Rings Top, Straight<br>Bottom, with Side Door, 35 Gal. Black Polyethylene Liner, <b>Open Top</b> | 25" Dia x 34" H | 255         |                       |
| Lid Option |                                                                                                                                            |                 |             |                       |
| PZ-DAD     | Ash Dome Top for Round Receptacle w/ Side Door                                                                                             |                 | 253         |                       |
| PZ-DDT     | Dome Top for Round Receptacle w/ Side Door                                                                                                 |                 | 252         |                       |
| PZ-DFT     | Flat Top for Round Receptacle w/ Side Door                                                                                                 |                 | 247         |                       |
| PZ-HDT     | Hinged Top w/Dome for Round Receptacle                                                                                                     |                 | 245         |                       |
| PZ-HFT     | Hinged Flat Top for Round Receptacle                                                                                                       |                 | 240         |                       |
| PZ-SAD     | Spun Flat Top for Round Receptacle                                                                                                         |                 | 241         |                       |
| PZ-SDT     | Spun Dome Top for Round Receptacle                                                                                                         |                 | 240         |                       |
| PZ-SFT     | Spun Ash Dome Top for Round Receptacle                                                                                                     |                 | 235         | PZ-072-30 with PZ-SFT |