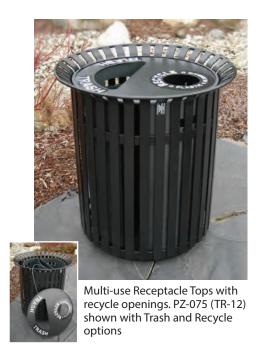

#### Plaza Collection Receptacles Modifications

Recycling matters to the health of our environment. To easily separate recyclable material from waste, Tournesol offers modifications to most of our receptacles to convert them into recycle or multi-use containers converted modifications, we offer specific recycle top options, divided liners for two different recycle streams or a combination recycle/trash, and decals for both tops and sides.