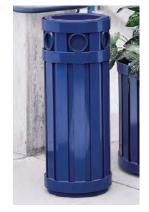

### Plaza Collection Receptacles - PZ-070 and PZ-070D

| Options    |                                                                                                                                   |                 |             |                                                                                                                                                                                                                                                                                                                                                                                                                                                                                                                                                                                                                                                                                                                                                                                                                                                                                                                                                                                                                                                                                                                                                                                                                                                                                                                                                                                                                                                                                                                                                                                                                                                                                                                                                                                                                                                                                                                                                                                                                                                                                                                                |
|------------|-----------------------------------------------------------------------------------------------------------------------------------|-----------------|-------------|--------------------------------------------------------------------------------------------------------------------------------------------------------------------------------------------------------------------------------------------------------------------------------------------------------------------------------------------------------------------------------------------------------------------------------------------------------------------------------------------------------------------------------------------------------------------------------------------------------------------------------------------------------------------------------------------------------------------------------------------------------------------------------------------------------------------------------------------------------------------------------------------------------------------------------------------------------------------------------------------------------------------------------------------------------------------------------------------------------------------------------------------------------------------------------------------------------------------------------------------------------------------------------------------------------------------------------------------------------------------------------------------------------------------------------------------------------------------------------------------------------------------------------------------------------------------------------------------------------------------------------------------------------------------------------------------------------------------------------------------------------------------------------------------------------------------------------------------------------------------------------------------------------------------------------------------------------------------------------------------------------------------------------------------------------------------------------------------------------------------------------|
| Part. No.  | Description                                                                                                                       | Size            | Weight Lbs. |                                                                                                                                                                                                                                                                                                                                                                                                                                                                                                                                                                                                                                                                                                                                                                                                                                                                                                                                                                                                                                                                                                                                                                                                                                                                                                                                                                                                                                                                                                                                                                                                                                                                                                                                                                                                                                                                                                                                                                                                                                                                                                                                |
| PZ-070-30  | Plaza Collection Steel Strap Receptacle w/Rings Top and Bottom, w/30 Gal. Black Polyethylene Liner, <b>Open Top</b> (TR-3)        | 25" Dia x 32" H | 230         | 977711                                                                                                                                                                                                                                                                                                                                                                                                                                                                                                                                                                                                                                                                                                                                                                                                                                                                                                                                                                                                                                                                                                                                                                                                                                                                                                                                                                                                                                                                                                                                                                                                                                                                                                                                                                                                                                                                                                                                                                                                                                                                                                                         |
| PZ-070-35  | Plaza Collection Steel Strap Receptacle w/Rings Top and Bottom, w/35 Gal. Black Polyethylene Liner, <b>Open Top</b>               | 25" Dia x 34" H | 245         |                                                                                                                                                                                                                                                                                                                                                                                                                                                                                                                                                                                                                                                                                                                                                                                                                                                                                                                                                                                                                                                                                                                                                                                                                                                                                                                                                                                                                                                                                                                                                                                                                                                                                                                                                                                                                                                                                                                                                                                                                                                                                                                                |
| PZ-070D-30 | Plaza Collection Steel Strap Receptacle w/Rings Top and Bottom, with Side Door, 30 Gal. Black Polyethylene Liner, <b>Open Top</b> | 25" Dia x 32" H | 245         | Tamaa                                                                                                                                                                                                                                                                                                                                                                                                                                                                                                                                                                                                                                                                                                                                                                                                                                                                                                                                                                                                                                                                                                                                                                                                                                                                                                                                                                                                                                                                                                                                                                                                                                                                                                                                                                                                                                                                                                                                                                                                                                                                                                                          |
| PZ-070D-35 | Plaza Collection Steel Strap Receptacle w/Rings Top and Bottom, with Side Door, 35 Gal. Black Polyethylene Liner, <b>Open Top</b> | 25" Dia x 34" H | 260         |                                                                                                                                                                                                                                                                                                                                                                                                                                                                                                                                                                                                                                                                                                                                                                                                                                                                                                                                                                                                                                                                                                                                                                                                                                                                                                                                                                                                                                                                                                                                                                                                                                                                                                                                                                                                                                                                                                                                                                                                                                                                                                                                |
| Lid Option |                                                                                                                                   |                 |             |                                                                                                                                                                                                                                                                                                                                                                                                                                                                                                                                                                                                                                                                                                                                                                                                                                                                                                                                                                                                                                                                                                                                                                                                                                                                                                                                                                                                                                                                                                                                                                                                                                                                                                                                                                                                                                                                                                                                                                                                                                                                                                                                |
| PZ-DAD     | Ash Dome Top for Round Receptacle w/ Side Door                                                                                    |                 | 258         |                                                                                                                                                                                                                                                                                                                                                                                                                                                                                                                                                                                                                                                                                                                                                                                                                                                                                                                                                                                                                                                                                                                                                                                                                                                                                                                                                                                                                                                                                                                                                                                                                                                                                                                                                                                                                                                                                                                                                                                                                                                                                                                                |
| PZ-DDT     | Dome Top for Round Receptacle w/ Side Door                                                                                        |                 | 257         |                                                                                                                                                                                                                                                                                                                                                                                                                                                                                                                                                                                                                                                                                                                                                                                                                                                                                                                                                                                                                                                                                                                                                                                                                                                                                                                                                                                                                                                                                                                                                                                                                                                                                                                                                                                                                                                                                                                                                                                                                                                                                                                                |
| PZ-DFT     | Flat Top for Round Receptacle w/ Side Door                                                                                        |                 | 252         |                                                                                                                                                                                                                                                                                                                                                                                                                                                                                                                                                                                                                                                                                                                                                                                                                                                                                                                                                                                                                                                                                                                                                                                                                                                                                                                                                                                                                                                                                                                                                                                                                                                                                                                                                                                                                                                                                                                                                                                                                                                                                                                                |
| PZ-HDT     | Hinged Top w/Dome for Round Receptacle                                                                                            |                 | 240         | 1) barrow (O)                                                                                                                                                                                                                                                                                                                                                                                                                                                                                                                                                                                                                                                                                                                                                                                                                                                                                                                                                                                                                                                                                                                                                                                                                                                                                                                                                                                                                                                                                                                                                                                                                                                                                                                                                                                                                                                                                                                                                                                                                                                                                                                  |
| PZ-HFT     | Hinged Flat Top for Round Receptacle                                                                                              |                 | 235         |                                                                                                                                                                                                                                                                                                                                                                                                                                                                                                                                                                                                                                                                                                                                                                                                                                                                                                                                                                                                                                                                                                                                                                                                                                                                                                                                                                                                                                                                                                                                                                                                                                                                                                                                                                                                                                                                                                                                                                                                                                                                                                                                |
| PZ-SAD     | Spun Flat Top for Round Receptacle                                                                                                |                 | 246         | and the second s |
| PZ-SDT     | Spun Dome Top for Round Receptacle                                                                                                |                 | 245         |                                                                                                                                                                                                                                                                                                                                                                                                                                                                                                                                                                                                                                                                                                                                                                                                                                                                                                                                                                                                                                                                                                                                                                                                                                                                                                                                                                                                                                                                                                                                                                                                                                                                                                                                                                                                                                                                                                                                                                                                                                                                                                                                |
| PZ-SFT     | Spun Ash Dome Top for Round Receptacle                                                                                            |                 | 240         | PZ-070D-30 with PZ-DFT                                                                                                                                                                                                                                                                                                                                                                                                                                                                                                                                                                                                                                                                                                                                                                                                                                                                                                                                                                                                                                                                                                                                                                                                                                                                                                                                                                                                                                                                                                                                                                                                                                                                                                                                                                                                                                                                                                                                                                                                                                                                                                         |