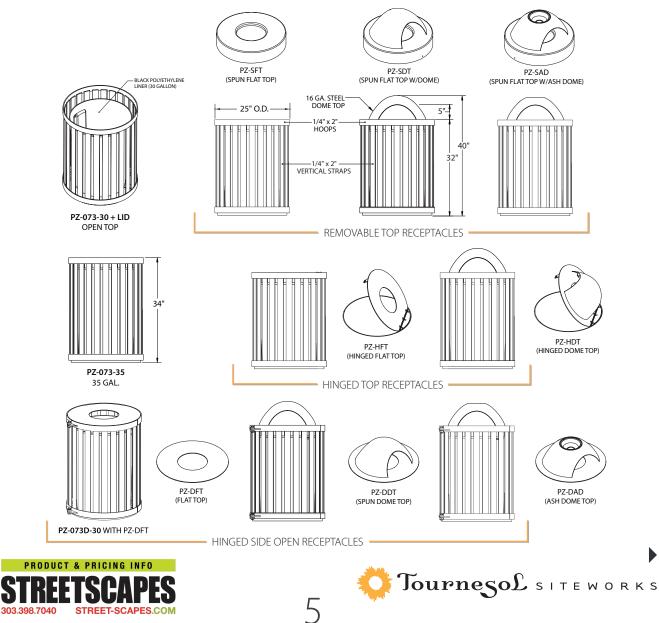

## Plaza Collection Receptacles - PZ-073 and PZ-073D

| Options    |                                                                                                                             |                 |             |                                     |
|------------|-----------------------------------------------------------------------------------------------------------------------------|-----------------|-------------|-------------------------------------|
| Part. No.  | Description                                                                                                                 | Size            | Weight Lbs. |                                     |
| PZ-073-30  | Plaza Collection Steel Strap Receptacle - Straight Walls, w/30 Gal.<br>Black Polyethylene Liner, <b>Open Top</b> (TR-4)     | 25" Dia x 32" H | 215         |                                     |
| PZ-073-35  | Plaza Collection Steel Strap Receptacle - Straight Walls, w/35 Gal.<br>Black Polyethylene Liner, <b>Open Top</b>            | 25" Dia x 34" H | 230         |                                     |
| PZ-073D-30 | Plaza Collection Steel Strap Receptacle - Straight Walls, with Side Door, 30 Gal. Black Polyethylene Liner, <b>Open Top</b> | 25" Dia x 32" H | 230         |                                     |
| PZ-073D-35 | Plaza Collection Steel Strap Receptacle - Straight Walls, with Side Door, 35 Gal. Black Polyethylene Liner, <b>Open Top</b> | 25" Dia x 34" H | 245         |                                     |
| Lid Option |                                                                                                                             |                 | ·           |                                     |
| PZ-DAD     | Ash Dome Top for Round Receptacle w/ Side Door                                                                              |                 | 243         |                                     |
| PZ-DDT     | Dome Top for Round Receptacle w/ Side Door                                                                                  |                 | 242         |                                     |
| PZ-DFT     | Flat Top for Round Receptacle w/ Side Door                                                                                  |                 | 237         |                                     |
| PZ-HDT     | Hinged Top w/Dome for Round Receptacle                                                                                      |                 | 235         |                                     |
| PZ-HFT     | Hinged Flat Top for Round Receptacle                                                                                        |                 | 230         |                                     |
| PZ-SAD     | Spun Flat Top for Round Receptacle                                                                                          |                 | 231         | dam Ull and                         |
| PZ-SDT     | Spun Dome Top for Round Receptacle                                                                                          |                 | 230         |                                     |
| PZ-SFT     | Spun Ash Dome Top for Round Receptacle                                                                                      |                 | 225         | PZ-073-30 with PZ-HDT & Lock Assemb |