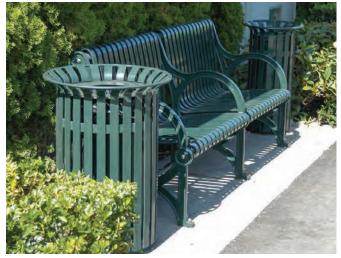

Note: All Plaza Collection ash receptacles are listed without a wall lining. Ash pans have a vinyl coated galvanized security cables.

PZ-200 Ash Receptacle Complements PZ-070 Trash Receptacles and Plaza Benches

PZ-201 Ash Receptacle Complements PZ-071 Trash Receptacles and Plaza Benches

9

PZ-203 Ash Receptacle Complements Plaza Receptacles and Plaza Benches

PZ-205 Ash Receptacle Complements PZ-075 and PZ076 Receptacles and Plaza Benches