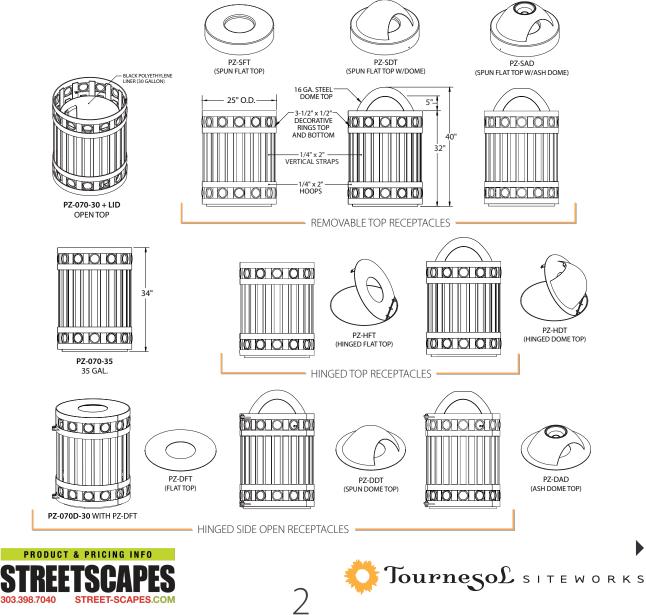

### Plaza Collection Receptacles - PZ-070 and PZ-070D

| Options    |                                                                                                                                   |                 |             |                                                                                                                                                                                                                                                                                                                                                                                                                                                                                                                                                                                                                                                                                                                                                                                                                                                                                                                                                                                                                                                                                                                                                                                                                                                                                                                                                                                                                                                                                                                                                                                                                                                                                                                                                                                                                                                                                                                                                                                                                                                                                                                                |
|------------|-----------------------------------------------------------------------------------------------------------------------------------|-----------------|-------------|--------------------------------------------------------------------------------------------------------------------------------------------------------------------------------------------------------------------------------------------------------------------------------------------------------------------------------------------------------------------------------------------------------------------------------------------------------------------------------------------------------------------------------------------------------------------------------------------------------------------------------------------------------------------------------------------------------------------------------------------------------------------------------------------------------------------------------------------------------------------------------------------------------------------------------------------------------------------------------------------------------------------------------------------------------------------------------------------------------------------------------------------------------------------------------------------------------------------------------------------------------------------------------------------------------------------------------------------------------------------------------------------------------------------------------------------------------------------------------------------------------------------------------------------------------------------------------------------------------------------------------------------------------------------------------------------------------------------------------------------------------------------------------------------------------------------------------------------------------------------------------------------------------------------------------------------------------------------------------------------------------------------------------------------------------------------------------------------------------------------------------|
| Part. No.  | Description                                                                                                                       | Size            | Weight Lbs. |                                                                                                                                                                                                                                                                                                                                                                                                                                                                                                                                                                                                                                                                                                                                                                                                                                                                                                                                                                                                                                                                                                                                                                                                                                                                                                                                                                                                                                                                                                                                                                                                                                                                                                                                                                                                                                                                                                                                                                                                                                                                                                                                |
| PZ-070-30  | Plaza Collection Steel Strap Receptacle w/Rings Top and Bottom, w/30 Gal. Black Polyethylene Liner, <b>Open Top</b> (TR-3)        | 25" Dia x 32" H | 230         | 977711                                                                                                                                                                                                                                                                                                                                                                                                                                                                                                                                                                                                                                                                                                                                                                                                                                                                                                                                                                                                                                                                                                                                                                                                                                                                                                                                                                                                                                                                                                                                                                                                                                                                                                                                                                                                                                                                                                                                                                                                                                                                                                                         |
| PZ-070-35  | Plaza Collection Steel Strap Receptacle w/Rings Top and Bottom, w/35 Gal. Black Polyethylene Liner, <b>Open Top</b>               | 25" Dia x 34" H | 245         |                                                                                                                                                                                                                                                                                                                                                                                                                                                                                                                                                                                                                                                                                                                                                                                                                                                                                                                                                                                                                                                                                                                                                                                                                                                                                                                                                                                                                                                                                                                                                                                                                                                                                                                                                                                                                                                                                                                                                                                                                                                                                                                                |
| PZ-070D-30 | Plaza Collection Steel Strap Receptacle w/Rings Top and Bottom, with Side Door, 30 Gal. Black Polyethylene Liner, <b>Open Top</b> | 25" Dia x 32" H | 245         | Tamaa                                                                                                                                                                                                                                                                                                                                                                                                                                                                                                                                                                                                                                                                                                                                                                                                                                                                                                                                                                                                                                                                                                                                                                                                                                                                                                                                                                                                                                                                                                                                                                                                                                                                                                                                                                                                                                                                                                                                                                                                                                                                                                                          |
| PZ-070D-35 | Plaza Collection Steel Strap Receptacle w/Rings Top and Bottom, with Side Door, 35 Gal. Black Polyethylene Liner, <b>Open Top</b> | 25" Dia x 34" H | 260         |                                                                                                                                                                                                                                                                                                                                                                                                                                                                                                                                                                                                                                                                                                                                                                                                                                                                                                                                                                                                                                                                                                                                                                                                                                                                                                                                                                                                                                                                                                                                                                                                                                                                                                                                                                                                                                                                                                                                                                                                                                                                                                                                |
| Lid Option |                                                                                                                                   |                 |             |                                                                                                                                                                                                                                                                                                                                                                                                                                                                                                                                                                                                                                                                                                                                                                                                                                                                                                                                                                                                                                                                                                                                                                                                                                                                                                                                                                                                                                                                                                                                                                                                                                                                                                                                                                                                                                                                                                                                                                                                                                                                                                                                |
| PZ-DAD     | Ash Dome Top for Round Receptacle w/ Side Door                                                                                    |                 | 258         |                                                                                                                                                                                                                                                                                                                                                                                                                                                                                                                                                                                                                                                                                                                                                                                                                                                                                                                                                                                                                                                                                                                                                                                                                                                                                                                                                                                                                                                                                                                                                                                                                                                                                                                                                                                                                                                                                                                                                                                                                                                                                                                                |
| PZ-DDT     | Dome Top for Round Receptacle w/ Side Door                                                                                        |                 | 257         |                                                                                                                                                                                                                                                                                                                                                                                                                                                                                                                                                                                                                                                                                                                                                                                                                                                                                                                                                                                                                                                                                                                                                                                                                                                                                                                                                                                                                                                                                                                                                                                                                                                                                                                                                                                                                                                                                                                                                                                                                                                                                                                                |
| PZ-DFT     | Flat Top for Round Receptacle w/ Side Door                                                                                        |                 | 252         |                                                                                                                                                                                                                                                                                                                                                                                                                                                                                                                                                                                                                                                                                                                                                                                                                                                                                                                                                                                                                                                                                                                                                                                                                                                                                                                                                                                                                                                                                                                                                                                                                                                                                                                                                                                                                                                                                                                                                                                                                                                                                                                                |
| PZ-HDT     | Hinged Top w/Dome for Round Receptacle                                                                                            |                 | 240         | 1) barrow (O)                                                                                                                                                                                                                                                                                                                                                                                                                                                                                                                                                                                                                                                                                                                                                                                                                                                                                                                                                                                                                                                                                                                                                                                                                                                                                                                                                                                                                                                                                                                                                                                                                                                                                                                                                                                                                                                                                                                                                                                                                                                                                                                  |
| PZ-HFT     | Hinged Flat Top for Round Receptacle                                                                                              |                 | 235         |                                                                                                                                                                                                                                                                                                                                                                                                                                                                                                                                                                                                                                                                                                                                                                                                                                                                                                                                                                                                                                                                                                                                                                                                                                                                                                                                                                                                                                                                                                                                                                                                                                                                                                                                                                                                                                                                                                                                                                                                                                                                                                                                |
| PZ-SAD     | Spun Flat Top for Round Receptacle                                                                                                |                 | 246         | and the second s |
| PZ-SDT     | Spun Dome Top for Round Receptacle                                                                                                |                 | 245         |                                                                                                                                                                                                                                                                                                                                                                                                                                                                                                                                                                                                                                                                                                                                                                                                                                                                                                                                                                                                                                                                                                                                                                                                                                                                                                                                                                                                                                                                                                                                                                                                                                                                                                                                                                                                                                                                                                                                                                                                                                                                                                                                |
| PZ-SFT     | Spun Ash Dome Top for Round Receptacle                                                                                            |                 | 240         | PZ-070D-30 with PZ-DFT                                                                                                                                                                                                                                                                                                                                                                                                                                                                                                                                                                                                                                                                                                                                                                                                                                                                                                                                                                                                                                                                                                                                                                                                                                                                                                                                                                                                                                                                                                                                                                                                                                                                                                                                                                                                                                                                                                                                                                                                                                                                                                         |