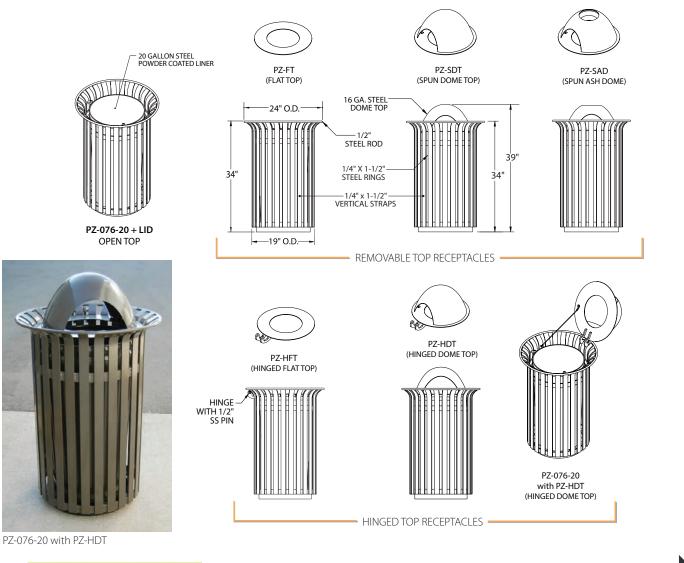

#### Options

| Part. No.  | Description                                                                                                     | Size            | Weight Lbs. |                                        |
|------------|-----------------------------------------------------------------------------------------------------------------|-----------------|-------------|----------------------------------------|
| PZ-076-20  | Plaza Collection Steel Strap Flared Receptacle w/20 Gal. Black<br>Polyethylene Liner, <b>Open Top</b> (TR-1224) | 25" Dia x 32" H | 144         |                                        |
| Lid Option |                                                                                                                 | ·               |             |                                        |
| PZ-FT      | Flat Top for PZ-076-20 Plaza Collection Receptacle, includes trim lock and tab for security leash               |                 | 151         | 11 1 1 1 1 1 1 1 1 1 1 1 1 1 1 1 1 1 1 |
| PZ-SDT     | Spun Dome Top for Plaza Round Collection Receptacle                                                             |                 | 155         |                                        |
| PZ-SAD     | Spun Ash Dome Top for Plaza Round Receptacle                                                                    |                 | 156         |                                        |
| PZ-HFT     | Hinged Flat Top for Plaza Round Receptacle                                                                      |                 | 166         |                                        |
| PZ-HDT     | Hinged Top w/Dome for Plaza Round Receptacle                                                                    |                 | 151         | PZ-076-30 with PZ-FT                   |

Note: All Plaza Collection receptacles are listed without tops. Choose from removable tops, hinged tops and side opening styles.

UNIVERSAL PEDESTAL BASE =

PZ-076-20 with Pedestal Base, Surface Mount