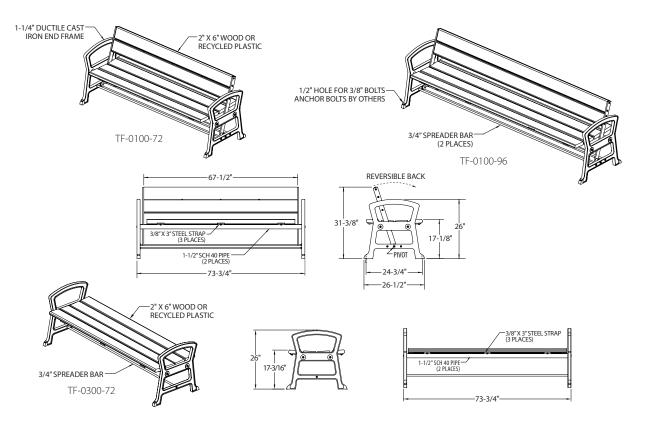

## Specifications

| Part No.   | Description                                                             | Size (L x W x H)            | Seat Height | Weight (lbs) | Mounting      |
|------------|-------------------------------------------------------------------------|-----------------------------|-------------|--------------|---------------|
| TF-0100-72 | Thea Foss Reversible Back Bench w/Arms, Wood or Recycled Plastic (TF-3) | 73-3/4" x 26-1/2" x 31-3/8" | 17-1/8″     | 293-380      | Surface-mount |
| TF-0100-96 | Thea Foss Reversible Back Bench w/Arms, Wood or Recycled Plastic        | 97-7/8" x 26-1/2" x 31-3/8" | 17-1/8″     | 333-450      | Surface-mount |
| TF-0300-72 | Thea Foss Bench Backless Bench w/Arms, Wood or Rec. Plastic (TF-1.3)    | 58" x 26-1/2" x 26"         | 17-1/8″     | 224-311      | Surface-mount |
| TF-0300-96 | Thea Foss Bench Backless Bench w/Arms, Wood or Recycled Plastic         | 94" x 26-1/2" x 26"         | 17-1/8″     | 241-358      | Surface-mount |

\* Weight varies depending on material used. Thea Foss Interior Frame also available in Galvanized Steel

Thea Foss benches are available with surface-mount or freestanding base in 72" or 96" lengths. Available with bench slats in Boulevard™ Thermally-Modified wood. Other wood options include Ipe, Red Cedar, Douglas Fir or recycled plastic lumber.. **Note:** All Thea Foss benches ship fully assembled.