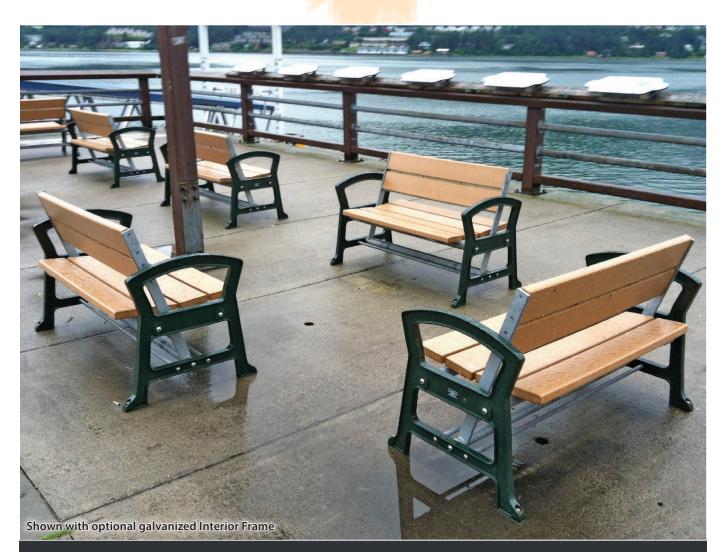

## Materials: Mild Steel, Ductile Cast Iron and Wood/Recycled Plastic

The Thea Foss bench was designed as a solution to allow visitors on the Thea Foss waterway esplanade to see Tacoma's Museum of Glass or the scenic Thea Foss waterway in Tacoma, WA. This reversible back bench is great for public places that have points of interest on both sides. This unique, movable back bench allows the user to face either direction by simply moving the back of the bench.

- Ductile Cast Iron end frames
- Available in Boulevard<sup>™</sup> Thermally-Modified wood. Other wood options include Ipe, Douglas Fir, Red Cedar and recycled plastic lumber
- Easy reversible back for viewing on both sides of the bench
- Thea Foss Collection benches are available as surface mount or freestanding