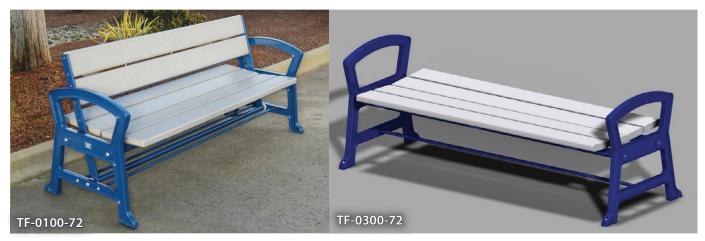

## Thea Foss Collection - Wood or Recycled Plastic

## Specifications

| Part No.   | Description                                                             | Size (L x W x H)            | Seat Height | Weight (lbs) | Mounting      |
|------------|-------------------------------------------------------------------------|-----------------------------|-------------|--------------|---------------|
| TF-0100-72 | Thea Foss Reversible Back Bench w/Arms, Wood or Recycled Plastic (TF-3) | 73-3/4" x 26-1/2" x 31-3/8" | 17-1/8″     | 293-380      | Surface-mount |
| TF-0100-96 | Thea Foss Reversible Back Bench w/Arms, Wood or Recycled Plastic        | 97-7/8" x 26-1/2" x 31-3/8" | 17-1/8″     | 333-450      | Surface-mount |
| TF-0300-72 | Thea Foss Bench Backless Bench w/Arms, Wood or Rec. Plastic (TF-1.3)    | 58" x 26-1/2" x 26"         | 17-1/8″     | 224-311      | Surface-mount |
| TF-0300-96 | Thea Foss Bench Backless Bench w/Arms, Wood or Recycled Plastic         | 94" x 26-1/2" x 26"         | 17-1/8″     | 241-358      | Surface-mount |