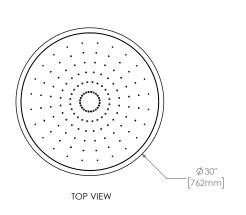

## DIMENSIONS:

Height: 42.13" (107.0cm) Diameter: 30" (76.2cm) Weight: 91.56lbs (41.5kg)

- All drawings, specifications, design and details on this page remain the property of Maglin Site Furniture Inc. and may not be used without Maglin authorization.
- and may not be used without Maglin authorization.