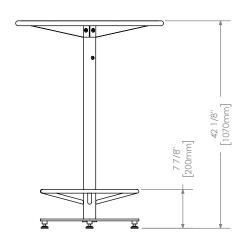

## DIMENSIONS:

Height: 42.13" (107.0cm) Diameter: 30" (76.2cm) Weight: 91.56lbs (41.5kg)

- All drawings, specifications, design and details on this page remain the property of Maglin Site Furniture Inc. and may not be used without Maglin authorization.
- and may not be used without Maglin authorization.