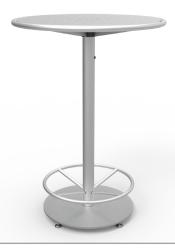

## FRT1700-BH-RD-M1-FS-30-FR

MATERIALS: The top is laser cut steel with a steel tube outer ring. The table base is constructed of steel plate.

The center post and foot ring are steel tube.

FINISH: All steel components are protected with E-Coat rust proofing.

The Maglin Powdercoat System provides a durable finish on all metal surfaces.

INSTALLATION: The table comes pre-assembled. 4 leveling feet are provided.

TO SPECIFY: FRT1700-BH-RD-M1-FS-30-FR