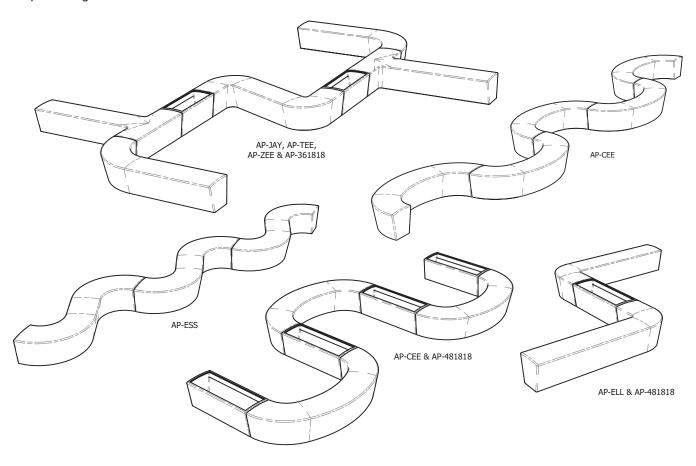

## **Sample Configurations**

Note: All letter benches are 96" long. Benches are available with hidden internal or exterior anchor brackets - see product drawings for details. Products are treated with medium duty sealant. Planters will be delivered with drain holes unless otherwise specified. Optional skate deterrents to be installed in the field.