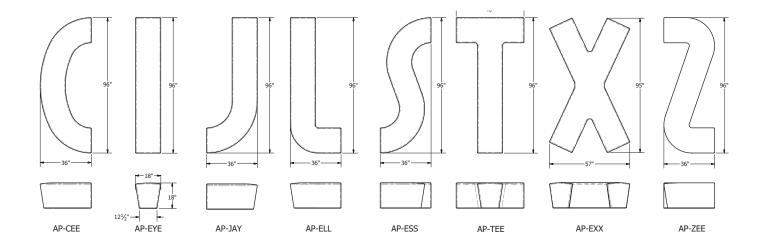

## Alpha Collection - GFRC Benches and Planters

| Part. No. | Description                                                | Size            | Weight |
|-----------|------------------------------------------------------------|-----------------|--------|
| AP-CEE    | Lightweight GFRC concrete letter "C" bench                 | 96" x 36" x 18" | 315    |
| AP-EYE    | Lightweight GFRC concrete letter "I" bench                 | 96" x 18" x 18" | 286    |
| AP-EYE    | Lightweight GFRC concrete letter "I" bench                 | 96" x 18" x 18" | 286    |
| AP-JAY    | Lightweight GFRC concrete letter "J" bench                 | 96" x 36" x 18" | 300    |
| AP-ELL    | Lightweight GFRC concrete letter "L" bench                 | 96" x 36" x 18" | 325    |
| AP-ESS    | Lightweight GFRC concrete letter "S" bench                 | 96" x 36" x 18" | 312    |
| AP-TEE    | Lightweight GFRC concrete letter "T" bench                 | 96" x 48" x 18" | 365    |
| AP-EXX    | Lightweight GFRC concrete letter "X" bench                 | 96"x 57" x 18"  | 468    |
| AP-ZEE    | Lightweight GFRC concrete letter "Z" bench                 | 96" x 36" x 18" | 365    |
| AP-241818 | Lightweight GFRC concrete 24" Alpha planter                | 24" x 18" x 18" | 92     |
| AP-361818 | Lightweight GFRC concrete 36" Alpha planter                | 36" x 18" x 18" | 118    |
| AP-481818 | Lightweight GFRC concrete 48" Alpha planter                | 48" x 18" x 18" | 143    |
| AP-601818 | Lightweight GFRC concrete 60" Alpha planter                | 60" x 18" x 18" | 182    |
| AP-721818 | Lightweight GFRC concrete 72" Alpha planter                | 72" x 18" x 18" | 208    |
| AP-961818 | Lightweight GFRC concrete 96" Alpha planter                | 96" x 18" x 18" | 275    |
| AP-24     | Lightweight GFRC concrete 24" Alpha Straight bench         | 24" x 18" x 18" | 93     |
| AP-48     | Lightweight GFRC concrete 48" Alpha Straight bench         | 48" x 18" x 18" | 155    |
| AP-72     | Lightweight GFRC concrete 72" Alpha Straight bench         | 72" x 18" x 18" | 218    |
| AP-1845   | Lightweight GFRC concrete 18" x 45 Alpha angle bench       | 43" x 43" x 18" | 135    |
| AP-1890   | Lightweight GFRC concrete 18" x 90 Alpha right angle bench | 36" x 36" x 18  | 160    |