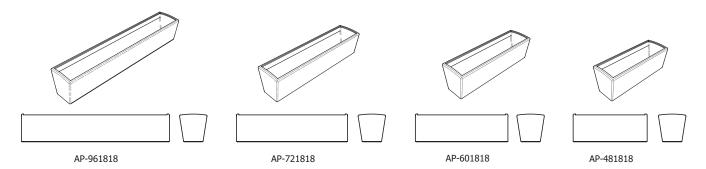

## Alpha Collection - GFRC Benches and Planters

| Part. No. | Description                                                | Size            | Weight |
|-----------|------------------------------------------------------------|-----------------|--------|
| AP-CEE    | Lightweight GFRC concrete letter "C" bench                 | 96" x 36" x 18" | 315    |
| AP-EYE    | Lightweight GFRC concrete letter "I" bench                 | 96" x 18" x 18" | 286    |
| AP-EYE    | Lightweight GFRC concrete letter "I" bench                 | 96" x 18" x 18" | 286    |
| AP-JAY    | Lightweight GFRC concrete letter "J" bench                 | 96" x 36" x 18" | 300    |
| AP-ELL    | Lightweight GFRC concrete letter "L" bench                 | 96" x 36" x 18" | 325    |
| AP-ESS    | Lightweight GFRC concrete letter "S" bench                 | 96" x 36" x 18" | 312    |
| AP-TEE    | Lightweight GFRC concrete letter "T" bench                 | 96" x 48" x 18" | 365    |
| AP-EXX    | Lightweight GFRC concrete letter "X" bench                 | 96"x 57" x 18"  | 468    |
| AP-ZEE    | Lightweight GFRC concrete letter "Z" bench                 | 96" x 36" x 18" | 365    |
| AP-241818 | Lightweight GFRC concrete 24" Alpha planter                | 24" x 18" x 18" | 92     |
| AP-361818 | Lightweight GFRC concrete 36" Alpha planter                | 36" x 18" x 18" | 118    |
| AP-481818 | Lightweight GFRC concrete 48" Alpha planter                | 48" x 18" x 18" | 143    |
| AP-601818 | Lightweight GFRC concrete 60" Alpha planter                | 60" x 18" x 18" | 182    |
| AP-721818 | Lightweight GFRC concrete 72" Alpha planter                | 72" x 18" x 18" | 208    |
| AP-961818 | Lightweight GFRC concrete 96" Alpha planter                | 96" x 18" x 18" | 275    |
| AP-24     | Lightweight GFRC concrete 24" Alpha Straight bench         | 24" x 18" x 18" | 93     |
| AP-48     | Lightweight GFRC concrete 48" Alpha Straight bench         | 48" x 18" x 18" | 155    |
| AP-72     | Lightweight GFRC concrete 72" Alpha Straight bench         | 72" x 18" x 18" | 218    |
| AP-1845   | Lightweight GFRC concrete 18" x 45 Alpha angle bench       | 43" x 43" x 18" | 135    |
| AP-1890   | Lightweight GFRC concrete 18" x 90 Alpha right angle bench | 36" x 36" x 18  | 160    |