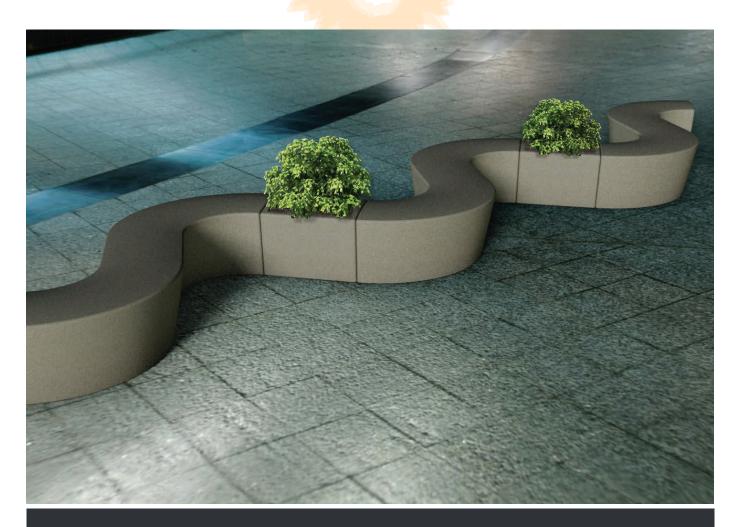

## **Alpha Collection**

Modular lightweight GFRC benches with integrated planters

Materials: Lightweight GFRC concrete

A whimsical, yet extremely practical collection of modular lightweight concrete benches and accessories loosely based on letters of the alphabet. With eight letter shapes, this modern backless modular seating is only limited by your imagination. Available with integrated matching Alpha planters in many GFRC colors with two popular textures.

- Highly configurable contoured seating with eight letter shapes
- Available with matching integrated planters for green seating
- Lightweight GRFC concrete durable for high exposure areas, lightweight for rooftop installations
- Optional stainless steel skate deterrents reduce markings.