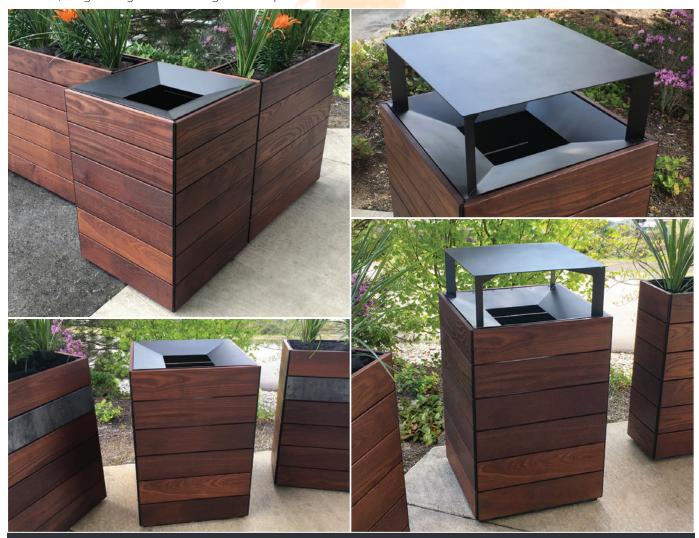

## Boulevard<sup>™</sup> Bins and Recyclers

Materials: Boulevard Wood & Mild Steel

Tournesol Siteworks' Boulevard™Trash Receptacles are designed as an addition to complement our Boulevard wood planters, decking, and Boulevard wood site furniture. It is a top open, top access style and may be delivered with an optional Rain Hood. The Boulevard Receptacle is recommended for smaller, distinct environments such as cafes or roof tops. Tournesol's environmentally-friendly Boulevard wood is designed for 25+ years of service and makes a beautiful, long-lasting commercial-grade receptacle.

- Manufactured with a sturdy 11 gauge frame with corrosion resistant undercoat and black powder-coated finish
- Boulevard Receptacles include a 30 gal. removable plastic liner
- Available in flat, hinged top for top-open access or with optional Rain Shield
- · Matching Planters, Benches & Decking available

## **Boulevard Receptacles - Trash Bins & Recyclers**

| Part. No. | Collection | Material   | Description                                                                                         | Weight Lbs. |
|-----------|------------|------------|-----------------------------------------------------------------------------------------------------|-------------|
| BV-08-30  | Boulevard  | Wood/Steel | Boulevard Receptacle standard Hinged top open/top access, 24" sq., 35-12" H with 30 gal. HDPE Liner | 100         |
| BV-FT     | Boulevard  | Steel      | Flat top Rain Hood for BV-08-30 receptacle, with hood 43-1/2" H                                     | 25          |