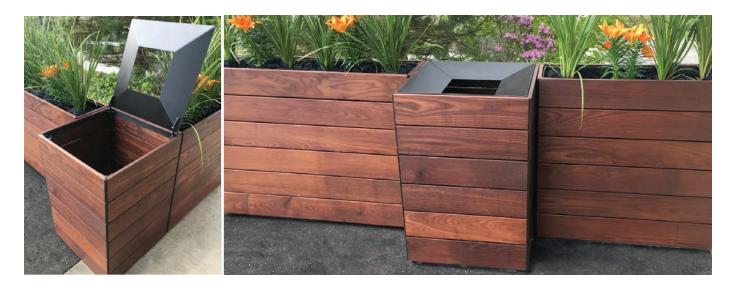

## Boulevard<sup>™</sup> Bins and Recyclers

Materials: Boulevard Wood & Mild Steel

Tournesol Siteworks' Boulevard™Trash Receptacles are designed as an addition to complement our Boulevard wood planters, decking, and Boulevard wood site furniture. It is a top open, top access style and may be delivered with an optional Rain Hood. The Boulevard Receptacle is recommended for smaller, distinct environments such as cafes or roof tops. Tournesol's environmentally-friendly Boulevard wood is designed for 25+ years of service and makes a beautiful, long-lasting commercial-grade receptacle.

- Manufactured with a sturdy 11 gauge frame with corrosion resistant undercoat and black powder-coated finish
- Boulevard Receptacles include a 30 gal. removable plastic liner
- Available in flat, hinged top for top-open access or with optional Rain Shield
- · Matching Planters, Benches & Decking available