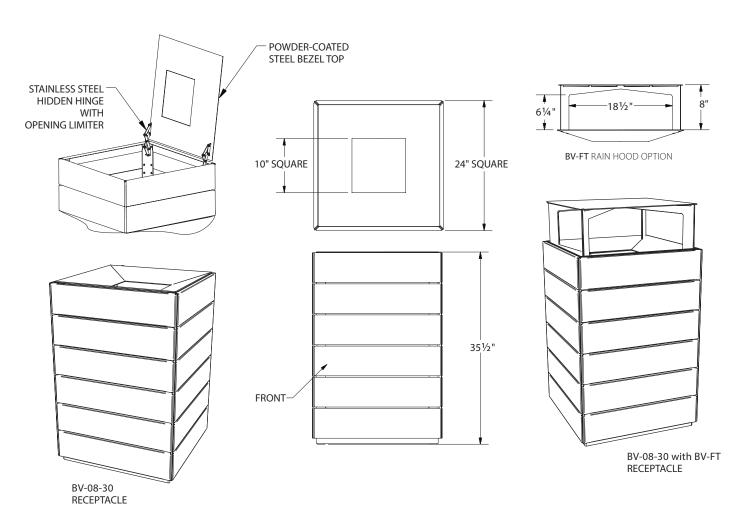

## **Boulevard Receptacles - Trash Bins & Recyclers**

| Part. No. | Collection | Material   | Description                                                                                         | Weight Lbs. |
|-----------|------------|------------|-----------------------------------------------------------------------------------------------------|-------------|
| BV-08-30  | Boulevard  | Wood/Steel | Boulevard Receptacle standard Hinged top open/top access, 24" sq., 35-12" H with 30 gal. HDPE Liner | 100         |
| BV-FT     | Boulevard  | Steel      | Flat top Rain Hood for BV-08-30 receptacle, with hood 43-1/2" H                                     | 25          |