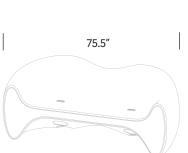

| Model # | Height | Width | Depth   | Weight |  |
|---------|--------|-------|---------|--------|--|
| G20     | 29.5"  | 75.5" | 31.375" | 72 lbs |  |
|         |        |       |         |        |  |