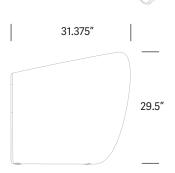

| Model # | Height | Width | Depth   | Weight |  |
|---------|--------|-------|---------|--------|--|
| G20     | 29.5"  | 75.5" | 31.375" | 72 lbs |  |
|         |        |       |         |        |  |