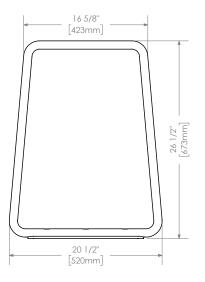

INSTALLATION: The bike rack is delivered in parts. Reference INSTALL\_MBR-2300-00001 PDF for more information.

TO SPECIFY: Select MBR-2300-00001

Choose:

- Powdercoat Color

HEIGHT: 26 1/2" (67.3cm) LENGTH: 20 1/2" (52cm) WIDTH: 2" (5.1cm) WEIGHT: 18 lbs (8kg)