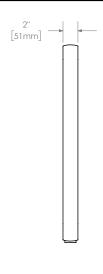

INSTALLATION: The bike rack is delivered in parts. Reference INSTALL\_MBR-2300-00001 PDF for more information.

TO SPECIFY: Select MBR-2300-00001

Choose:

- Powdercoat Color

HEIGHT: 26 1/2" (67.3cm) LENGTH: 20 1/2" (52cm) WIDTH: 2" (5.1cm) WEIGHT: 18 lbs (8kg)