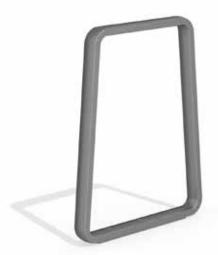

## **ICONIC**

## MBR-2300-00001

MATERIALS: The bike rack frame is made from solid cast aluminum. All brackets are made of steel. Tamper

resistant fasteners are stainless steel.

FINISH: The Maglin Powdercoat System provides a durable finish on all aluminum castings.

INSTALLATION: The bike rack is delivered in parts. Reference INSTALL\_MBR-2300-00001 PDF for more information.

TO SPECIFY: Select MBR-2300-00001

Choose:

- Powdercoat Color

HEIGHT: 26 1/2" (67.3cm) LENGTH: 20 1/2" (52cm) WIDTH: 2" (5.1cm) WEIGHT: 18 lbs (8kg)