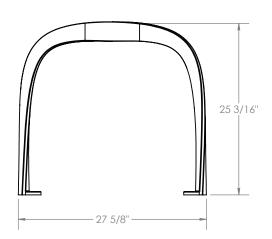

- SCTB1600

- SCB1600B

- SCRC1603

\*SCBR1600-S surface mount model shown.

**DIMENSIONS:** 

 Length:
 27.62" (70.17 cm)

 Height:
 25.19" (63.98 cm)

 Width:
 3.375" (8.57 cm)

 Weight:
 18.3lbs (8.3kg.)

<sup>-</sup>All drawings, specifications, design and details on this page remain the property of Maglin Site Furniture Inc. and may not be used without Maglin authorization.
-Details and specifications may vary due to continuing improvements of our products.