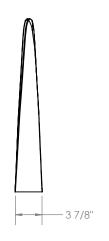

- SCTB1600

- SCB1600B

- SCRC1603

\*SCBR1600-S surface mount model shown.

**DIMENSIONS:** 

 Length:
 27.62" (70.17 cm)

 Height:
 25.19" (63.98 cm)

 Width:
 3.375" (8.57 cm)

 Weight:
 18.3lbs (8.3kg.)

<sup>-</sup>All drawings, specifications, design and details on this page remain the property of Maglin Site Furniture Inc. and may not be used without Maglin authorization.
-Details and specifications may vary due to continuing improvements of our products.