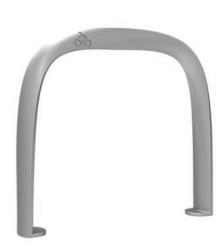

- SCTB1600

- SCB1600B

- SCRC1603

\*SCBR1600-S surface mount model shown.

**DIMENSIONS:** 

 Length:
 27.62" (70.17 cm)

 Height:
 25.19" (63.98 cm)

 Width:
 3.375" (8.57 cm)