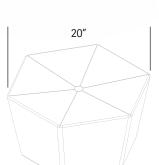

| Model # | Height | Top Width | Base Width | Weight |
|---------|--------|-----------|------------|--------|
| GM16-SM | 13"    | 20"       | 13.5"      | 9 lbs  |

Material

One-piece, rotationally molded, specially formulated, high-impact polyethylene with ultraviolet light stabilizers (to reduce fading). The commercial-grade polyethylene material is also FDA-approved, making it ideal for restaurants, food courts and entertainment facilities. Chemically resistant to bleach, salt solution and chlorine solution. Premium TruColor™ material is fully compounded for superior color and quality assurance. Enhanced UV resistant formulation suitable for both indoor and outdoor use.

13"

13.5"