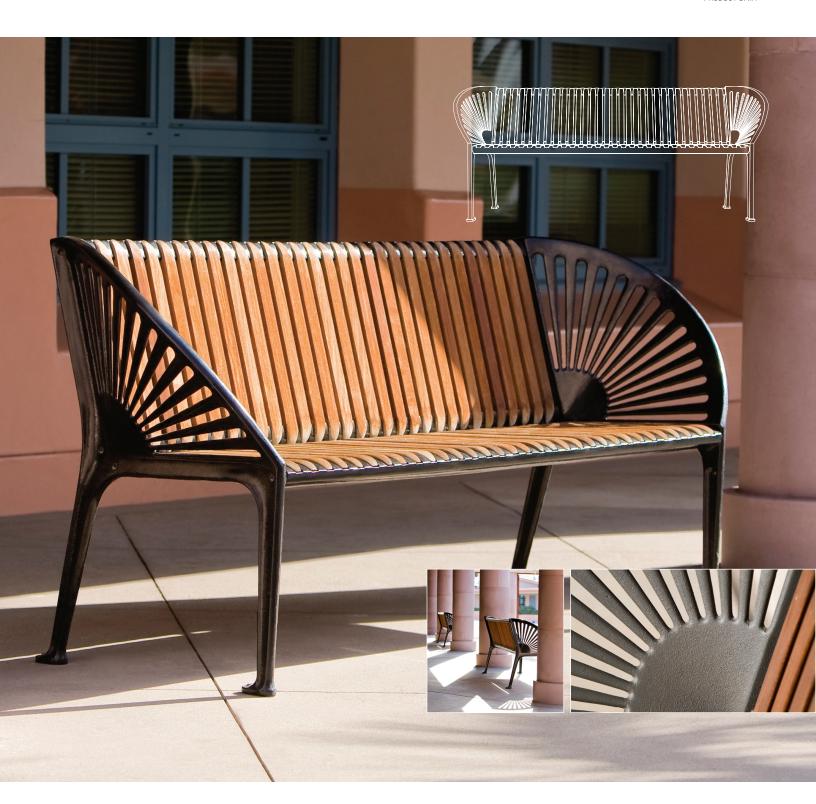

## **COPENHAGEN** M BENCH

PRODUCT DATA

PRODUCT DATA

The **Copenhagen Bench** is unlike any other bench - beautiful and durable. Copenhagen achieves a refined, fanlike form while using exceptionally robust materials. Bench frames are made from solid cast iron while seat slats are made from FSC® 100% lpé, a remarkably durable hardwood highly resistant to moisture, insects, fire, vandalism and decay. The first Copenhagen benches produced were chosen by architect Finn Larsen for placement in the famed Tivoli Gardens.

#### **MATERIAL & CONSTRUCTION DETAILS**

## **INSTALLATION & MAINTENANCE**

| FRAME                                                                                                                                                                                                                                                                                                                                           | SLATS                                                                                              | INSTALLATION                                                                                                                             | MAINTENANCE                                                                                                                                                                 |
|-------------------------------------------------------------------------------------------------------------------------------------------------------------------------------------------------------------------------------------------------------------------------------------------------------------------------------------------------|----------------------------------------------------------------------------------------------------|------------------------------------------------------------------------------------------------------------------------------------------|-----------------------------------------------------------------------------------------------------------------------------------------------------------------------------|
| Mechanically fastened bench frame components are made from solid cast iron.                                                                                                                                                                                                                                                                     | Ipé hardwood slats offer<br>superior resistance to                                                 | Copenhagen Benches can be surface mounted or freestanding with or without adjustable stainless steel glides for indoor floor protection. | Metal surfaces can be cleaned as<br>needed using a soft cloth or brush with                                                                                                 |
| <ul> <li>For the ultimate in corrosion resistance, the iron finishing process includes an electrodeposited zinc undercoat per ASTM B633 with additional Type II conversion coating followed with a powdercoat finish.</li> <li>See the Forms+Surfaces Powdercoat Chart for details. Custom RAL colors are available for an upcharge.</li> </ul> | vandalism and decay.<br>All Copenhagen wood is<br>FSC® 100% and has a<br>natural oiled finish that |                                                                                                                                          | warm water and a mild detergent. Avoid abrasive cleaners.  • Ipé hardwood slats can be maintained by re-oiling as needed with Penofin® hardwood finish or similar products. |
| Due to the inherent nature of metal castings, gloss powdercoats are not offered for cast components.                                                                                                                                                                                                                                            |                                                                                                    |                                                                                                                                          |                                                                                                                                                                             |