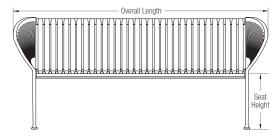

#### NOMINAL DIMENSIONS

| MODEL     | OVERALL LENGTH  | OVERALL DEPTH  | OVERALL HEIGHT | SEAT HEIGHT    | OVERALL WEIGHT   |
|-----------|-----------------|----------------|----------------|----------------|------------------|
| SBCOP-78S | 77.7" (1974 mm) | 24.6" (625 mm) | 34.0" (864 mm) | 17.8" (452 mm) | 314 lbs (142 kg) |
| SBCOP-78F | 77.7" (1974 mm) | 24.6" (625 mm) | 34.0" (864 mm) | 17.8" (452 mm) | 314 lbs (142 kg) |
| SBCOP-78G | 77.7" (1974 mm) | 24.6" (625 mm) | 34.0" (864 mm) | 17.8" (452 mm) | 314 lbs (142 kg) |