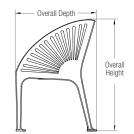

#### NOMINAL DIMENSIONS

| MODEL     | OVERALL LENGTH  | OVERALL DEPTH  | OVERALL HEIGHT | SEAT HEIGHT    | OVERALL WEIGHT   |
|-----------|-----------------|----------------|----------------|----------------|------------------|
| SBCOP-78S | 77.7" (1974 mm) | 24.6" (625 mm) | 34.0" (864 mm) | 17.8" (452 mm) | 314 lbs (142 kg) |
| SBCOP-78F | 77.7" (1974 mm) | 24.6" (625 mm) | 34.0" (864 mm) | 17.8" (452 mm) | 314 lbs (142 kg) |
| SBCOP-78G | 77.7" (1974 mm) | 24.6" (625 mm) | 34.0" (864 mm) | 17.8" (452 mm) | 314 lbs (142 kg) |