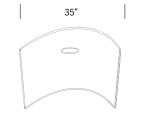

| Model #                      | Height                                        | Width                                                                                                                                                                                                                                                                                                                                                                                                                                                                                                                                      | Seat Depth                                 | Weight                                                                                                                     |          |  |
|------------------------------|-----------------------------------------------|--------------------------------------------------------------------------------------------------------------------------------------------------------------------------------------------------------------------------------------------------------------------------------------------------------------------------------------------------------------------------------------------------------------------------------------------------------------------------------------------------------------------------------------------|--------------------------------------------|----------------------------------------------------------------------------------------------------------------------------|----------|--|
| RT11                         | 33″                                           | 41.75″                                                                                                                                                                                                                                                                                                                                                                                                                                                                                                                                     | 24.5″                                      | 36 lbs                                                                                                                     |          |  |
| Material                     | ultraviole<br>also FDA<br>Chemica<br>material | One-piece, rotationally molded, specially formulated, high-impact polyethylene with<br>ultraviolet light stabilizers (to reduce fading). The commercial-grade polyethylene material is<br>also FDA-approved, making it ideal for restaurants, food courts and entertainment facilities.<br>Chemically resistant to bleach, salt solution and chlorine solution. Premium TruColor™<br>material is fully compounded for superior color and quality assurance. Enhanced UV resistant<br>formulation suitable for both indoor and outdoor use. |                                            |                                                                                                                            |          |  |
| Options                      | Illuminate                                    | Illuminated Version (Moonglow only) / Ganging plates / Anchor Kit / USB port                                                                                                                                                                                                                                                                                                                                                                                                                                                               |                                            |                                                                                                                            |          |  |
| Environmental T<br>Standards |                                               | GREENGUARD and GREENGUARD Gold Certified by UL Environment.<br>Product certified for low chemical emissions to UL 2818. UL.COM/GG.                                                                                                                                                                                                                                                                                                                                                                                                         |                                            |                                                                                                                            |          |  |
| Performance Tes<br>Standards | st Product                                    | Product tested to 500 lbs static load.                                                                                                                                                                                                                                                                                                                                                                                                                                                                                                     |                                            |                                                                                                                            |          |  |
| Assembly                     | None Re                                       | None Required                                                                                                                                                                                                                                                                                                                                                                                                                                                                                                                              |                                            |                                                                                                                            |          |  |
| Warranty                     | 5 year lin                                    | 5 year limited replacement warranty.                                                                                                                                                                                                                                                                                                                                                                                                                                                                                                       |                                            |                                                                                                                            |          |  |
| Maintenance                  | or an equ<br>debris, w                        | For routine and regular cleaning maintenance, Tonik recommends the use of Simple Green®<br>or an equivalent cleaning product. For the deep-scrub cleaning of tougher stains, marks and<br>debris, we recommend the use of Clorox® Clean-Up® Cleaner + Bleach or an equivalent cleaning<br>solution.                                                                                                                                                                                                                                        |                                            |                                                                                                                            |          |  |
| Color                        | Fuchsia                                       | Canary<br>Tangerine<br>Habanero                                                                                                                                                                                                                                                                                                                                                                                                                                                                                                            | Cobalt<br>Malibu<br>Lily Pad<br>Chartreuse | <ul> <li>Cloud</li> <li>River Rock</li> <li>Grey Velvet</li> <li>Graphite</li> <li>Raven</li> <li>Midnight Blue</li> </ul> | Moonglow |  |