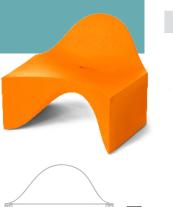

## **RIPTIDE**<sup>™</sup> Chair

18″

\*Available port for ballasting

Riptide is a modular seating system with three primary shapes that make endless configurations It's made especially for hospitality and other commercial environments but fits in just as well in cocktail lounges, outdoor recreational areas and any space where you might find old friends hanging out together or new friends making connections.