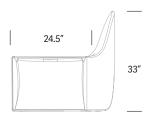

| Model #                      | Height                                        | Width                                                                                                                                                                                                                                                                                                                                                                                                                                                                                                                                      | Seat Depth                                 | Weight                                                                                                                     |          |  |
|------------------------------|-----------------------------------------------|--------------------------------------------------------------------------------------------------------------------------------------------------------------------------------------------------------------------------------------------------------------------------------------------------------------------------------------------------------------------------------------------------------------------------------------------------------------------------------------------------------------------------------------------|--------------------------------------------|----------------------------------------------------------------------------------------------------------------------------|----------|--|
| RT11                         | 33″                                           | 41.75″                                                                                                                                                                                                                                                                                                                                                                                                                                                                                                                                     | 24.5″                                      | 36 lbs                                                                                                                     |          |  |
| Material                     | ultraviole<br>also FDA<br>Chemica<br>material | One-piece, rotationally molded, specially formulated, high-impact polyethylene with<br>ultraviolet light stabilizers (to reduce fading). The commercial-grade polyethylene material is<br>also FDA-approved, making it ideal for restaurants, food courts and entertainment facilities.<br>Chemically resistant to bleach, salt solution and chlorine solution. Premium TruColor™<br>material is fully compounded for superior color and quality assurance. Enhanced UV resistant<br>formulation suitable for both indoor and outdoor use. |                                            |                                                                                                                            |          |  |
| Options                      | Illuminate                                    | Illuminated Version (Moonglow only) / Ganging plates / Anchor Kit / USB port                                                                                                                                                                                                                                                                                                                                                                                                                                                               |                                            |                                                                                                                            |          |  |
| Environmental T<br>Standards |                                               | GREENGUARD and GREENGUARD Gold Certified by UL Environment.<br>Product certified for low chemical emissions to UL 2818. UL.COM/GG.                                                                                                                                                                                                                                                                                                                                                                                                         |                                            |                                                                                                                            |          |  |
| Performance Tes<br>Standards | st Product                                    | Product tested to 500 lbs static load.                                                                                                                                                                                                                                                                                                                                                                                                                                                                                                     |                                            |                                                                                                                            |          |  |
| Assembly                     | None Re                                       | None Required                                                                                                                                                                                                                                                                                                                                                                                                                                                                                                                              |                                            |                                                                                                                            |          |  |
| Warranty                     | 5 year lin                                    | 5 year limited replacement warranty.                                                                                                                                                                                                                                                                                                                                                                                                                                                                                                       |                                            |                                                                                                                            |          |  |
| Maintenance                  | or an equ<br>debris, w                        | For routine and regular cleaning maintenance, Tonik recommends the use of Simple Green®<br>or an equivalent cleaning product. For the deep-scrub cleaning of tougher stains, marks and<br>debris, we recommend the use of Clorox® Clean-Up® Cleaner + Bleach or an equivalent cleaning<br>solution.                                                                                                                                                                                                                                        |                                            |                                                                                                                            |          |  |
| Color                        | Fuchsia                                       | Canary<br>Tangerine<br>Habanero                                                                                                                                                                                                                                                                                                                                                                                                                                                                                                            | Cobalt<br>Malibu<br>Lily Pad<br>Chartreuse | <ul> <li>Cloud</li> <li>River Rock</li> <li>Grey Velvet</li> <li>Graphite</li> <li>Raven</li> <li>Midnight Blue</li> </ul> | Moonglow |  |