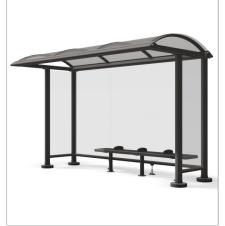

## **ARCADE**

**BUS SHELTERS & MORE** 

 $\textbf{Top:} \ \ \text{Arched bronze acrylic roof, escutcheon covers, Curveline bench, and custom herringbone grillwork.}$ 

**Bottom Left:** Rendering of Arcade in white finish with bronze tempered glass side walls.