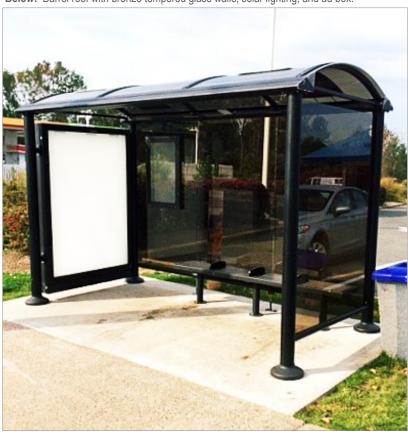

Brasco's engineering team calculates all shelters to meet local wind, snow & seismic load requirements.

Below: Barrel roof with bronze tempered glass walls, solar lighting, and ad box.