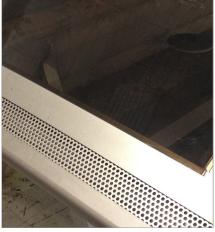

**Bottom Center:** Detail on integral rain gutter with leaf diverter.

**Bottom Right:** Rendering of Arcade in bronze finish with clear tempered glass side walls, cantilever style with partial walls and Eclipse bench.