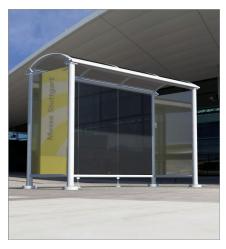

## **ARCADE**

**BUS SHELTERS & MORE** 

 $\textbf{Top:} \ \ \text{Arched bronze acrylic roof, escutcheon covers, Curveline bench, and custom herringbone grillwork.}$ 

**Bottom Left:** Rendering of Arcade in white finish with bronze tempered glass side walls.