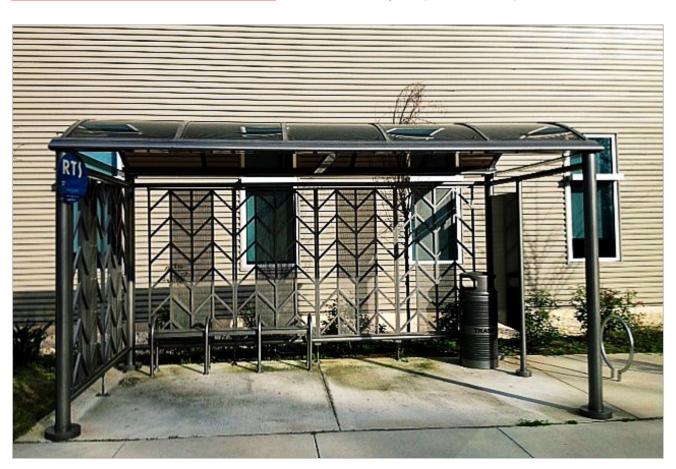

## **ARCADE**

**BUS SHELTERS & MORE** 

 $\textbf{Top:} \ \ \text{Arched bronze acrylic roof, escutcheon covers, Curveline bench, and custom herringbone grillwork.}$ 

**Bottom Left:** Rendering of Arcade in white finish with bronze tempered glass side walls.