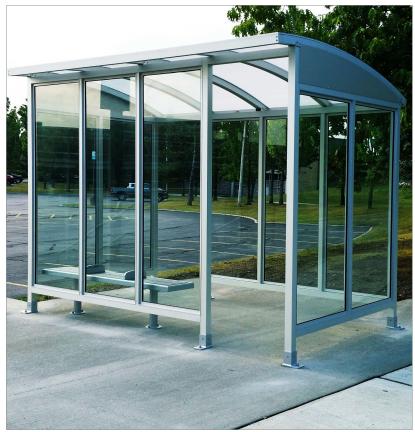

## **SLIMLINE ARCH**

SLEEK, CLEAN LINES

The Slimline Arch is a sleek, classic design with a sweeping roof and maximum opportunity for light and airflow.

Standard options include clear or bronze anodized finish, or choose custom wall and roof glazing to shape this design to

match your brand colors. Select from aluminum, structured polycarbonate, or acrylic glazed roof.

The Slimline series is versatile in size and can be tailored to fit nearly any specific dimension. For a narrow footprint, cantilevered roofs are ideally suited to limited pathways. Slimline Series shelters are easily configured for branding through color choices, graphics, and display options.

Brasco's engineering team calculates all shelters to meet local wind, snow & seismic load requirements.

Below: White acrylic roof, clear anodized finish with Eclipse HDPE slat bench. Custom infill at top.

### **Standard Specifications**

**WIDTH** 4', 5', 6'

**LENGTH** 8', 10', 12', 14' 18'

COLUMNS 2.5" Square Tube Aluminum (as calculated by Brasco Engineers)

STANDARD ROOF GLAZING Aluminum Structured Polycarbonate

Acrylic

STANDARD WALL GLAZING Tempered Safety Glass Acrylic Perforated Aluminum

#### WALL CONFIGURATION

Full Side Walls Cantilever Roof / Partial Side Walls Front Windscreen

#### INCLUDED

Anchor Boots (4" Adjustability) Tamper Proof Concrete Mounting Hardware Anodized Aluminum Finish (Clear or Bronze) 1 Year Manufacturer's Warranty Aluminum Will Never Rust Made in America, Buy America Compliant

POPULAR ADD-ONS

Wall-mounted Bench Wall-mounted Display Case Solar Powered Lighting Package 2-Sided Ad Box USB Charging Ports Horizontal Mullions Grillwork