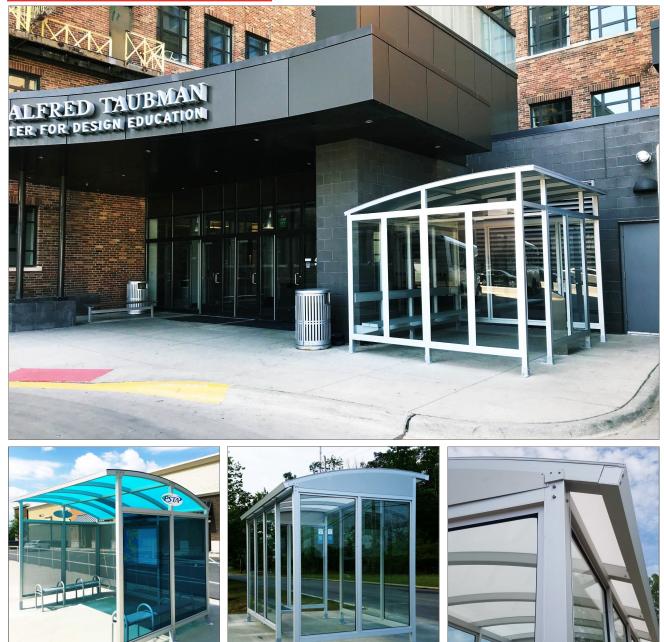

### **SLIMLINE ARCH**

BUS SHELTERS & MORE

Top: Aluminum arch roof, full side walls and wall-mounted aluminum bench. Clear anodized finish, wall-mounted bench.

Bottom Left: Custom acrylic roof in Laguna Blue. Perforated aluminum side and rear walls and custom side wall in blue glazed tempered safety glass. Curveline bench and map case.

Bottom Center and Right: White acrylic roof, clear anodized finish with Eclipse HDPE slat bench. Custom infill at top.