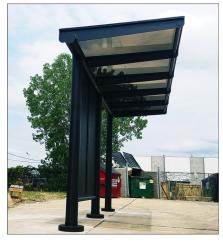

**Bottom Center:** Sloped roof in bronze acrylic, canopy style with no side walls; rear aluminum windscreen panels.

**Bottom Right:** Sloped aluminum roof, cantilever style with partial side walls. Curveline bench to match.