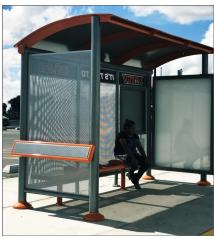

# **ECLIPSE SLOPED**

**BUS SHELTERS & MORE** 

 $\ensuremath{\textbf{Top:}}$  Sloped bronze acrylic roof, adjustable anchor boots, ceramic frit logo wall glazing.

**Bottom Left:** Sloped bronze acrylic roof, Eclipse bench, ceramic frit logo wall glazing.