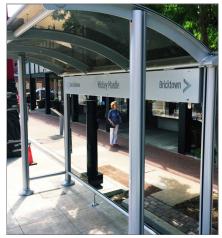

# **ECLIPSE ARCH**

**BUS SHELTERS & MORE** 

 $\ensuremath{\mathsf{Top:}}$  Bronze acrylic arch roof, Eclipse bench with black HDPE slats, Eclipse trash receptacle.

**Bottom Left:** Cantilever style bronze acrylic arch roof with partial side walls, custom backlit sign.