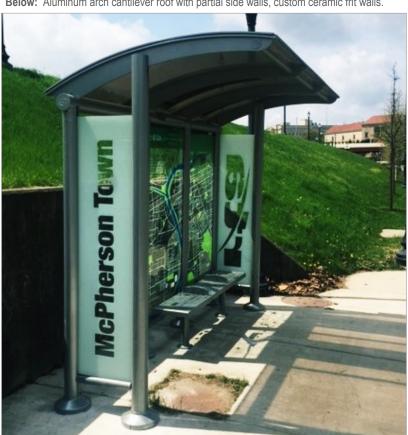

Brasco's engineering team calculates all shelters to meet local wind, snow & seismic load requirements.

Below: Aluminum arch cantilever roof with partial side walls, custom ceramic frit walls.