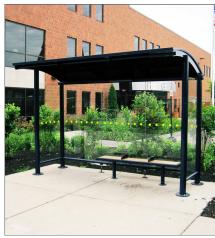

Brasco's engineering team calculates all shelters to meet local wind, snow & seismic load requirements.

Below: Aluminum arch cantilever roof with partial side walls, custom ceramic frit walls.