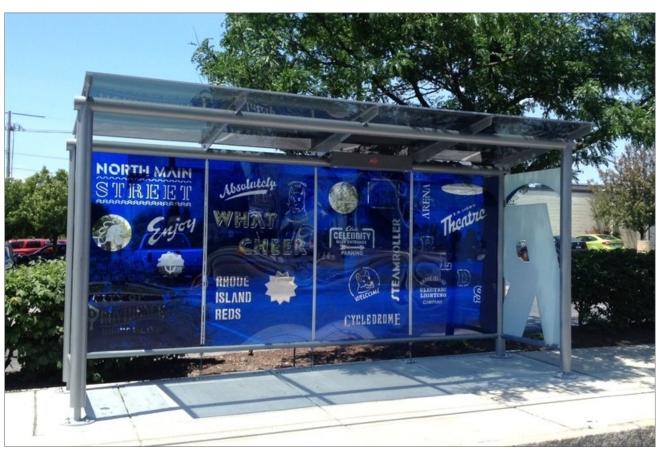

# **ECLIPSE SLOPED**

**BUS SHELTERS & MORE** 

 $\ensuremath{\textbf{Top:}}$  Sloped bronze acrylic roof, adjustable anchor boots, ceramic frit logo wall glazing.

**Bottom Left:** Sloped bronze acrylic roof, Eclipse bench, ceramic frit logo wall glazing.