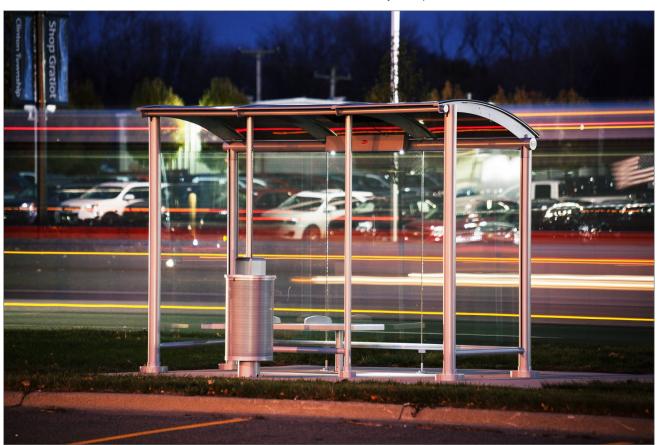

# **ECLIPSE SLOPED**

**BUS SHELTERS & MORE** 

 $\ensuremath{\textbf{Top:}}$  Sloped bronze acrylic roof, adjustable anchor boots, ceramic frit logo wall glazing.

**Bottom Left:** Sloped bronze acrylic roof, Eclipse bench, ceramic frit logo wall glazing.

**Bottom Center:** Sloped roof in bronze acrylic, canopy style with no side walls; rear aluminum windscreen panels.

**Bottom Right:** Sloped aluminum roof, cantilever style with partial side walls. Curveline bench to match.