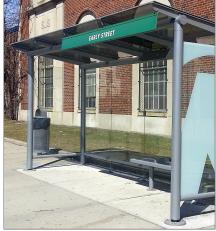

**Bottom Center:** Sloped roof in bronze acrylic, canopy style with no side walls; rear aluminum windscreen panels.

**Bottom Right:** Sloped aluminum roof, cantilever style with partial side walls. Curveline bench to match.