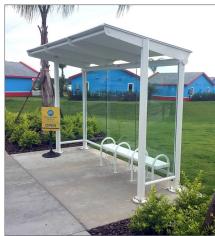

# **ECLIPSE ARCH**

**BUS SHELTERS & MORE** 

 $\ensuremath{\mathsf{Top:}}$  Bronze acrylic arch roof, Eclipse bench with black HDPE slats, Eclipse trash receptacle.

**Bottom Left:** Cantilever style bronze acrylic arch roof with partial side walls, custom backlit sign.

**Bottom Center:** Aluminum arch roof with color-matched blade rafters, anchor boots, leaning rail, and Eclipse bench. Perforated aluminum walls and backlit ad box.

**Bottom Right:** Aluminum arch roof with blue powder coated Eclipse bench to match. Cantilever style with partial side walls..