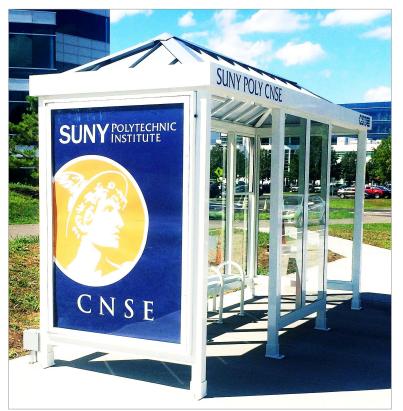

**Below:** Standing Seam Aluminum Hip in Matte White with 6" fascia and integral gutter, full side walls, Center Windscreen, and 2-Sided Ad Box with Solar Lighting.