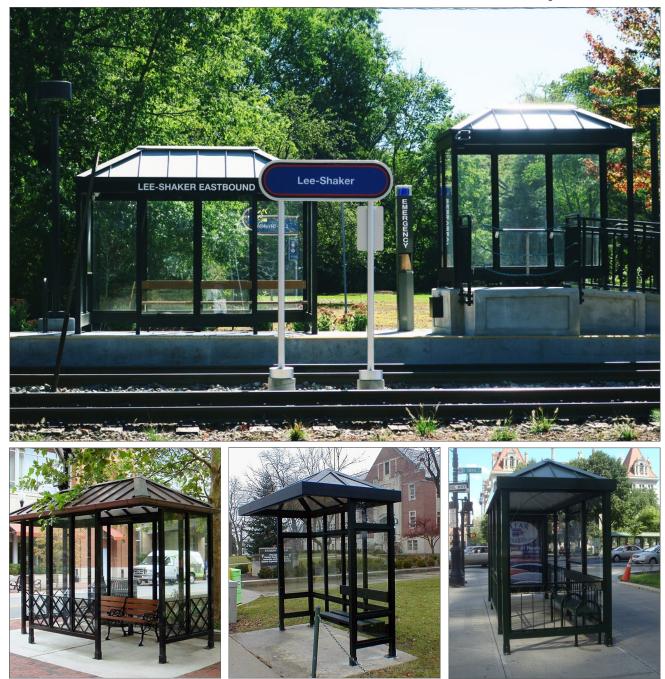

# SLIMLINE HIP

**BUS SHELTERS & MORE** 

 ${\bf Top:}\,$  Standing Seam Aluminum Hip with 2.5" fascia and integral gutter, full side walls and custom anchor boots.

Bottom Left: Classic hip with custom standing seam copper roof. Full side walls with front windscreen and diamond grillwork.

Bottom Center: Classic hip with clear polycarbonate roof glazing and 6" fascia. Cantilevered roof

**Bottom Right:** Classic hip with standing seam aluminum roof and 6" fascia. Full side walls with 2-sided ad box, horizontal mullions, and grillwork.