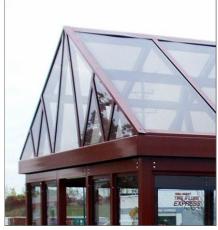

Bottom Center: Detail on clear acrylic roof.

**Bottom Right:** Clear acrylic reverse gable roof with decorative finials, cantilever style. Clear tempered safety glass with lower perforated aluminum infill and wall mounted bench.