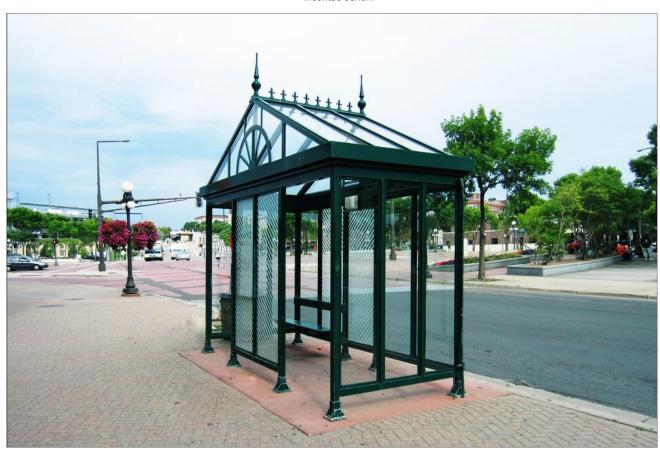

# SLIMLINE REVERSE GABLE

**BUS SHELTERS & MORE** 

**Top:** Clear acrylic reverse gable roof with decorative finials, clear tempered safety glass with custom decals and front windscreen.

**Bottom Left:** Bronze acrylic reverse gable roof with decorative finials, bronze tempered safety glass with vinyl decal sign and horizontal mullions.