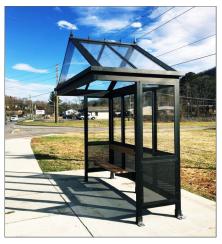

**Below:** Clear acrylic reverse gable roof with decorative finials, clear tempered safety glass with horizontal mullions, lower perforated aluminum infill, and wall mounted bench.