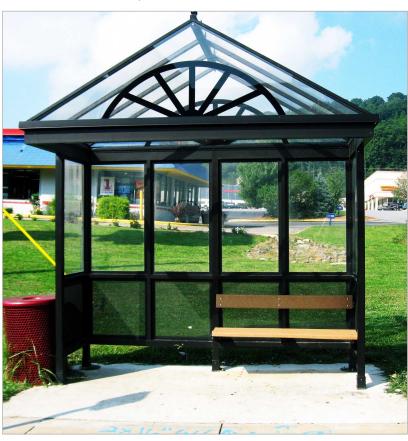

**Below:** Clear acrylic reverse gable roof with decorative finials, clear tempered safety glass with horizontal mullions, lower perforated aluminum infill, and wall mounted bench.

# SLIMLINE REVERSE GABLE

**BUS SHELTERS & MORE** 

**Top:** Clear acrylic reverse gable roof with decorative finials, clear tempered safety glass with custom decals and front windscreen.

**Bottom Left:** Bronze acrylic reverse gable roof with decorative finials, bronze tempered safety glass with vinyl decal sign and horizontal mullions.

Bottom Center: Detail on clear acrylic roof.

**Bottom Right:** Clear acrylic reverse gable roof with decorative finials, cantilever style. Clear tempered safety glass with lower perforated aluminum infill and wall mounted bench.