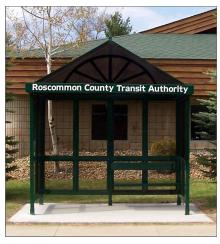

# SLIMLINE REVERSE GABLE

**BUS SHELTERS & MORE** 

**Top:** Clear acrylic reverse gable roof with decorative finials, clear tempered safety glass with custom decals and front windscreen.

**Bottom Left:** Bronze acrylic reverse gable roof with decorative finials, bronze tempered safety glass with vinyl decal sign and horizontal mullions.