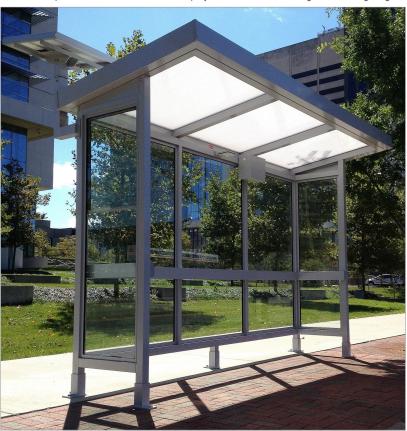

# **SLIMLINE SHED**

**BUS SHELTERS & MORE** 

 $\ensuremath{\textbf{Top:}}$  Sloped shed aluminum roof , clear anodized finish, leaning rail. Optional infill panel.

**Bottom Left:** Clear anodized finish, white structured polycarbonate roof, wall -mounted bench.