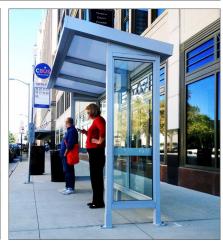

# **SLIMLINE SHED**

**BUS SHELTERS & MORE** 

 $\ensuremath{\textbf{Top:}}$  Sloped shed aluminum roof , clear anodized finish, leaning rail. Optional infill panel.

**Bottom Left:** Clear anodized finish, white structured polycarbonate roof, wall -mounted bench.

Bottom Center: Sloped shed aluminum roof with custom header.

Bottom Right: Sloped shed aluminum roof with cantilever sides, leaning rail.