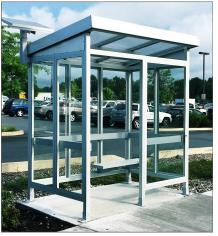

# **SLIMLINE SHED**

**BUS SHELTERS & MORE** 

 $\ensuremath{\textbf{Top:}}$  Sloped shed aluminum roof , clear anodized finish, leaning rail. Optional infill panel.

**Bottom Left:** Clear anodized finish, white structured polycarbonate roof, wall -mounted bench.

Bottom Center: Sloped shed aluminum roof with custom header.

Bottom Right: Sloped shed aluminum roof with cantilever sides, leaning rail.