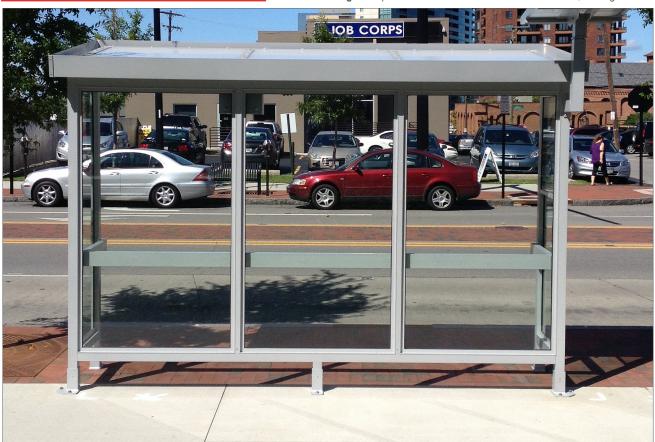

# **SLIMLINE SHED**

**BUS SHELTERS & MORE** 

 $\ensuremath{\textbf{Top:}}$  Sloped shed aluminum roof , clear anodized finish, leaning rail. Optional infill panel.

**Bottom Left:** Clear anodized finish, white structured polycarbonate roof, wall -mounted bench.