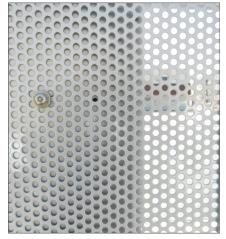

# **SUNLINE**

**BUS SHELTERS & MORE** 

 $\textbf{Top:} \quad \text{Aluminum arch roof, perforated aluminum wall panels, display cases, and backlit 2-sided ad box. Bench by other.}$ 

**Bottom Left:** Detail on perforated aluminum wall panel. Powder coat finish.