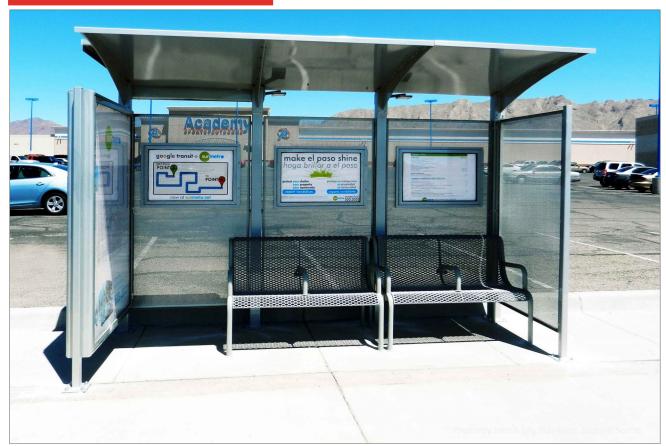

# **SUNLINE**

**BUS SHELTERS & MORE** 

 $\textbf{Top:} \quad \text{Aluminum arch roof, perforated aluminum wall panels, display cases, and backlit 2-sided ad box. Bench by other.}$ 

**Bottom Left:** Detail on perforated aluminum wall panel. Powder coat finish.

Bottom Center: Header mounted battery box for solar power lighting package.

Bottom Right: Standard Sunline in RAL Oyster White.