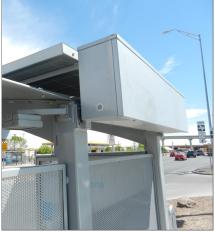

Bottom Center: Header mounted battery box for solar power lighting package.

Bottom Right: Standard Sunline in RAL Oyster White.