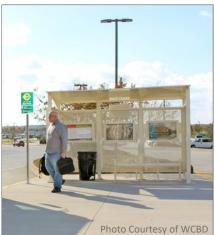

Bottom Center: Header mounted battery box for solar power lighting package.

Bottom Right: Standard Sunline in RAL Oyster White.