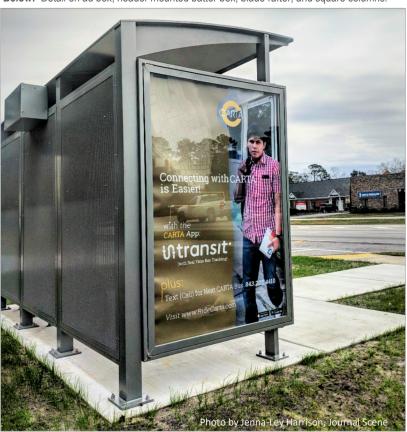

Below: Detail on ad box, header mounted batter box, blade rafter, and square columns.