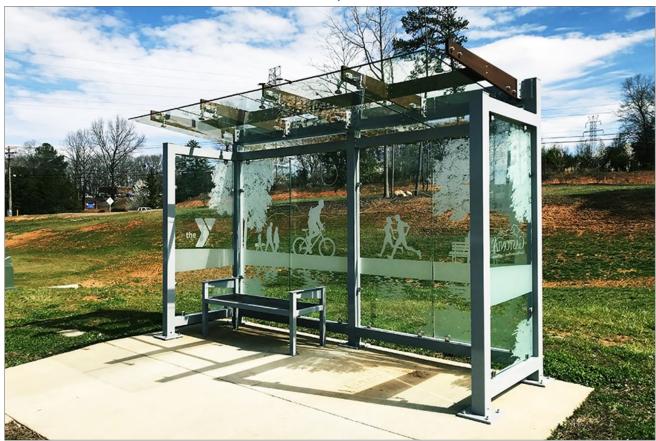

## TRIDENT

**BUS SHELTERS & MORE** 

**Top:** Clear laminated glass side walls, woodgrain powder coat finished aluminum rafters in Walnut. Aspen bench to match.

**Bottom Left:** RAL Traffic Black powder coat finished frame and rafters, frosted laminated glass sloped roof. Address sign panel, display case.