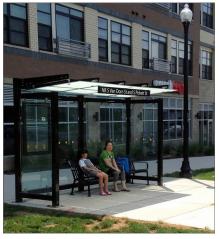

## TRIDENT

**BUS SHELTERS & MORE** 

**Top:** Clear laminated glass side walls, woodgrain powder coat finished aluminum rafters in Walnut. Aspen bench to match.

**Bottom Left:** RAL Traffic Black powder coat finished frame and rafters, frosted laminated glass sloped roof. Address sign panel, display case.