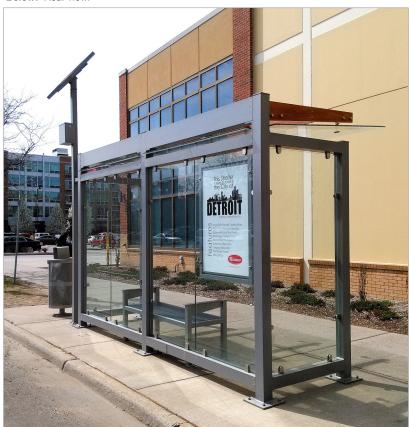

## TRIDENT

**BUS SHELTERS & MORE** 

**Top:** Clear laminated glass side walls, woodgrain powder coat finished aluminum rafters in Walnut. Aspen bench to match.

**Bottom Left:** RAL Traffic Black powder coat finished frame and rafters, frosted laminated glass sloped roof. Address sign panel, display case.

**Bottom Center:** Woodgrain powder coat finished rafters in Oak, Aspen bench to match. Solar power lighting package, display case, and USB charging port.

**Bottom Right:** Custom canopy style with gullwing tapered roof and integral gutter. Bench by others.