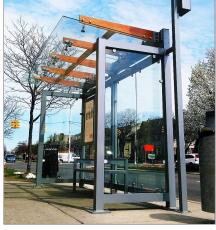

**Bottom Center:** Woodgrain powder coat finished rafters in Oak, Aspen bench to match. Solar power lighting package, display case, and USB charging port.

**Bottom Right:** Custom canopy style with gullwing tapered roof and integral gutter. Bench by others.