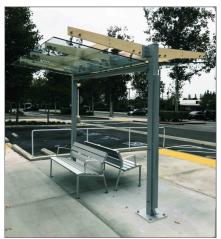

## TRIDENT

**BUS SHELTERS & MORE** 

**Top:** Clear laminated glass side walls, woodgrain powder coat finished aluminum rafters in Walnut. Aspen bench to match.

**Bottom Left:** RAL Traffic Black powder coat finished frame and rafters, frosted laminated glass sloped roof. Address sign panel, display case.