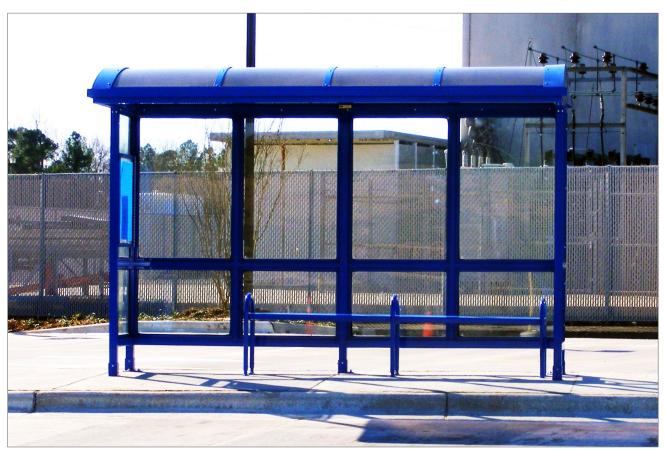

Brasco's engineering team calculates all shelters to meet local wind, snow & seismic load requirements.

**Below:** Bronze acrylic high-profile barrel roof with full side walls, front centered windscreen, and ceramic frit glass pattern.