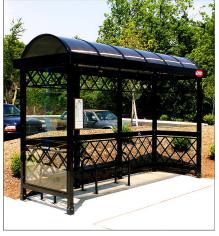

# **SLIMLINE BARREL**

**BUS SHELTERS & MORE** 

**Top:** Bronze structured polycarbonate barrel roof, horizontal mullions, and Curveline aluminum bench.

 $\begin{tabular}{ll} \textbf{Bottom Left:} & Bronze structured polycarbonate barrel roof, full side walls with diamond pattern grillwork. Curveline bench. \end{tabular}$ 