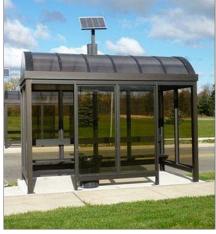

**Bottom Center:** Bronze structured polycarbonate barrel roof, bronze tempered safety glass. Wall-mounted bench, solar lighting.

**Bottom Right:** White acrylic barrel roof, clear anodized finish, cantilever side walls. Vinyl decals.