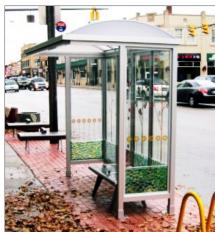

Brasco's engineering team calculates all shelters to meet local wind, snow & seismic load requirements.

**Below:** Bronze acrylic high-profile barrel roof with full side walls, front centered windscreen, and ceramic frit glass pattern.