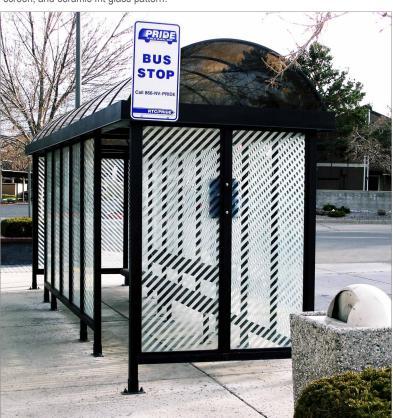

# **SLIMLINE BARREL**

**BUS SHELTERS & MORE** 

**Top:** Bronze structured polycarbonate barrel roof, horizontal mullions, and Curveline aluminum bench.

 $\begin{tabular}{ll} \textbf{Bottom Left:} & Bronze structured polycarbonate barrel roof, full side walls with diamond pattern grillwork. Curveline bench. \end{tabular}$ 

**Bottom Center:** Bronze structured polycarbonate barrel roof, bronze tempered safety glass. Wall-mounted bench, solar lighting.

**Bottom Right:** White acrylic barrel roof, clear anodized finish, cantilever side walls. Vinyl decals.