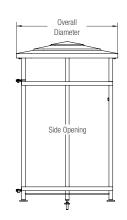

#### NOMINAL DIMENSIONS

| MODEL      | OVERALL HEIGHT  | OVERALL DIAMETER | OVERALL WEIGHT       | CAPACITY                |
|------------|-----------------|------------------|----------------------|-------------------------|
| SLURB-36T0 | 38.6" (980 mm)  | 26.6" (676 mm)   | 94.1 lbs (42.67 kg)  | 36 gallons (136 liters) |
| SLURB-45T0 | 43.0" (1092 mm) | 28.4" (721 mm)   | 114.7 lbs (52.03 kg) | 45 gallons (170 liters) |
| SLURB-36S0 | 41.4" (1052 mm) | 26.6" (676 mm)   | 85.4 lbs (38.71 kg)  | 36 gallons (136 liters) |
| SLURB-45S0 | 45.9" (1166 mm) | 28.3" (719 mm)   | 108.0 lbs (48.97 kg) | 45 gallons (170 liters) |
| SLURB-36RB | 47.3" (1201 mm) | 26.6" (676 mm)   | 107.3 lbs (48.67 kg) | 36 gallons (136 liters) |
| SLURB-36SS | 43.4" (1101 mm) | 26.6" (676 mm)   | 88.5 lbs (40.14 kg)  | 36 gallons (136 liters) |
| SLURB-45SS | 47.4" (1204 mm) | 28.3" (719 mm)   | 111.3 lbs (50.48 kg) | 45 gallons (170 liters) |

### MODEL NUMBERS AND DESCRIPTIONS

| MODEL      | DESCRIPTION                                                                                                |
|------------|------------------------------------------------------------------------------------------------------------|
| SLURB-36T0 | Urban Renaissance, 36-gallon, top opening litter receptacle                                                |
| SLURB-45T0 | Urban Renaissance, 45-gallon, top opening litter receptacle                                                |
| SLURB-36S0 | Urban Renaissance, 36-gallon, side opening litter receptacle, dome lid                                     |
| SLURB-45S0 | Urban Renaissance, 45-gallon, side opening litter receptacle, dome lid                                     |
| SLURB-36RB | Urban Renaissance, 36-gallon, side opening litter & recycling receptacle, integrated recycle bin, dome lid |
| SLURB-36SS | Urban Renaissance, 36-gallon, side opening, split-stream litter & recycling receptacle, dome lid           |
| SLURB-45SS | Urban Renaissance, 45-gallon, side opening, split-stream litter & recycling receptacle, dome lid           |