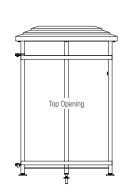

#### NOMINAL DIMENSIONS

| MODEL      | OVERALL HEIGHT  | OVERALL DIAMETER | OVERALL WEIGHT       | CAPACITY                |
|------------|-----------------|------------------|----------------------|-------------------------|
| SLURB-36T0 | 38.6" (980 mm)  | 26.6" (676 mm)   | 94.1 lbs (42.67 kg)  | 36 gallons (136 liters) |
| SLURB-45T0 | 43.0" (1092 mm) | 28.4" (721 mm)   | 114.7 lbs (52.03 kg) | 45 gallons (170 liters) |
| SLURB-36S0 | 41.4" (1052 mm) | 26.6" (676 mm)   | 85.4 lbs (38.71 kg)  | 36 gallons (136 liters) |
| SLURB-45S0 | 45.9" (1166 mm) | 28.3" (719 mm)   | 108.0 lbs (48.97 kg) | 45 gallons (170 liters) |
| SLURB-36RB | 47.3" (1201 mm) | 26.6" (676 mm)   | 107.3 lbs (48.67 kg) | 36 gallons (136 liters) |
| SLURB-36SS | 43.4" (1101 mm) | 26.6" (676 mm)   | 88.5 lbs (40.14 kg)  | 36 gallons (136 liters) |
| SLURB-45SS | 47.4" (1204 mm) | 28.3" (719 mm)   | 111.3 lbs (50.48 kg) | 45 gallons (170 liters) |

### MODEL NUMBERS AND DESCRIPTIONS

| MODEL      | DESCRIPTION                                                                                                |
|------------|------------------------------------------------------------------------------------------------------------|
| SLURB-36T0 | Urban Renaissance, 36-gallon, top opening litter receptacle                                                |
| SLURB-45T0 | Urban Renaissance, 45-gallon, top opening litter receptacle                                                |
| SLURB-36S0 | Urban Renaissance, 36-gallon, side opening litter receptacle, dome lid                                     |
| SLURB-45S0 | Urban Renaissance, 45-gallon, side opening litter receptacle, dome lid                                     |
| SLURB-36RB | Urban Renaissance, 36-gallon, side opening litter & recycling receptacle, integrated recycle bin, dome lid |
| SLURB-36SS | Urban Renaissance, 36-gallon, side opening, split-stream litter & recycling receptacle, dome lid           |
| SLURB-45SS | Urban Renaissance, 45-gallon, side opening, split-stream litter & recycling receptacle, dome lid           |