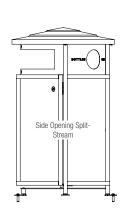

### MODEL NUMBERS AND DESCRIPTIONS

| MODEL      | DESCRIPTION                                                                                                |
|------------|------------------------------------------------------------------------------------------------------------|
| SLURB-36T0 | Urban Renaissance, 36-gallon, top opening litter receptacle                                                |
| SLURB-45T0 | Urban Renaissance, 45-gallon, top opening litter receptacle                                                |
| SLURB-36S0 | Urban Renaissance, 36-gallon, side opening litter receptacle, dome lid                                     |
| SLURB-45S0 | Urban Renaissance, 45-gallon, side opening litter receptacle, dome lid                                     |
| SLURB-36RB | Urban Renaissance, 36-gallon, side opening litter & recycling receptacle, integrated recycle bin, dome lid |
| SLURB-36SS | Urban Renaissance, 36-gallon, side opening, split-stream litter & recycling receptacle, dome lid           |
| SLURB-45SS | Urban Renaissance, 45-gallon, side opening, split-stream litter & recycling receptacle, dome lid           |