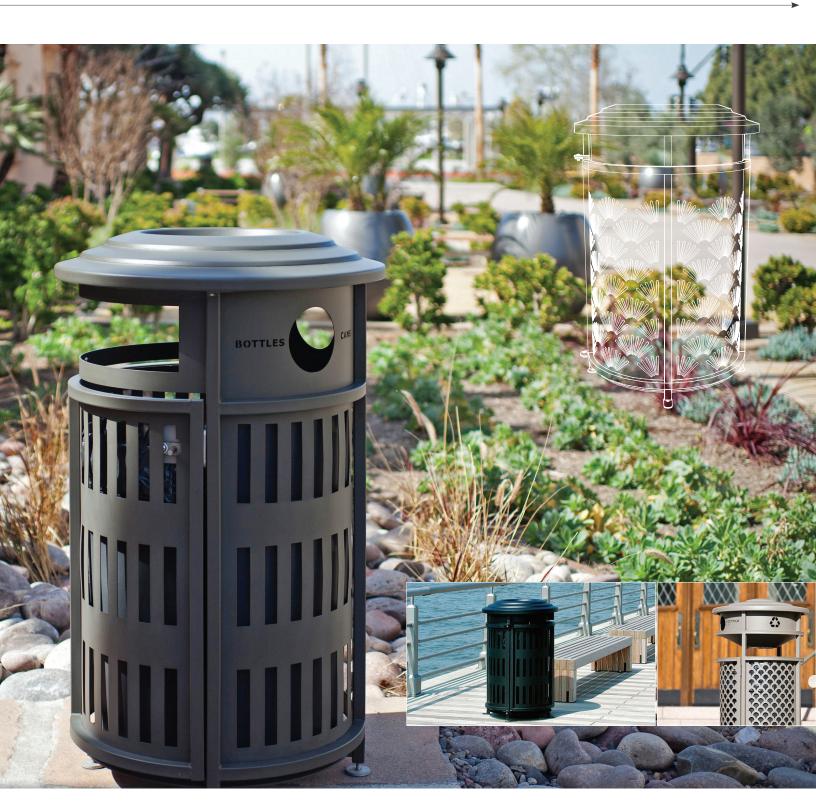

## URBAN RENAISSANCE™ LITTER & RECYCLING RECEPTACLE

PRODUCT DATA

**Urban Renaissance Litter & Recycling Receptacles** combine classic urban architectural design with performance that meets the rigorous demands of modern city environments. Featuring corrosion-resistant stainless steel construction, this hardened, streetwise receptacle has been specifically designed to defend against abuse, graffiti, vandalism and theft. Five unique standard grillwork designs are available; custom grillwork can also be specified. With models ranging from basic litter receptacles to those utilizing innovative recycling mechanics, Urban Renaissance is an ideal solution for any city environment's litter & recycling needs.

### MODEL NUMBERS AND DESCRIPTIONS

| MODEL      | DESCRIPTION                                                                                                |
|------------|------------------------------------------------------------------------------------------------------------|
| SLURB-36T0 | Urban Renaissance, 36-gallon, top opening litter receptacle                                                |
| SLURB-45T0 | Urban Renaissance, 45-gallon, top opening litter receptacle                                                |
| SLURB-36S0 | Urban Renaissance, 36-gallon, side opening litter receptacle, dome lid                                     |
| SLURB-45S0 | Urban Renaissance, 45-gallon, side opening litter receptacle, dome lid                                     |
| SLURB-36RB | Urban Renaissance, 36-gallon, side opening litter & recycling receptacle, integrated recycle bin, dome lid |
| SLURB-36SS | Urban Renaissance, 36-gallon, side opening, split-stream litter & recycling receptacle, dome lid           |
| SLURB-45SS | Urban Renaissance, 45-gallon, side opening, split-stream litter & recycling receptacle, dome lid           |