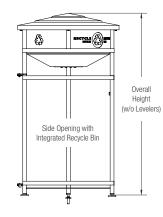

### **INSTALLATION & MAINTENANCE**

| FRAME & GRILLWORK                                                                                                                                                                                             | LID                                                                                                                                | FINISHES                                                                                                                                                                                                                            | INSTALLATION                                                                                                                                                      |
|---------------------------------------------------------------------------------------------------------------------------------------------------------------------------------------------------------------|------------------------------------------------------------------------------------------------------------------------------------|-------------------------------------------------------------------------------------------------------------------------------------------------------------------------------------------------------------------------------------|-------------------------------------------------------------------------------------------------------------------------------------------------------------------|
| Receptacle frame is made of square tubular stainless steel with powdercoat finish.                                                                                                                            | Lid is made of heavy gauge spun aluminum with an internal structural frame.  Lids with sand-filled ash urns for                    | See the Forms+Surfaces Powdercoat Chart for details. Custom RAL colors are available for an upcharge.                                                                                                                               | Receptacles can be used<br>freestanding or surface mounted.                                                                                                       |
| Grillwork is made of stainless steel sheet with perforated or formed designs.                                                                                                                                 |                                                                                                                                    |                                                                                                                                                                                                                                     | Anchors, levelers, and stainless<br>steel mounting screws are<br>provided when surface mounting<br>is specified; levelers are supplied<br>for freestanding units. |
| Standard patterns are Dallas, Fan, Updrop, Vertical and<br>Vista (see page 2); custom designs available for an<br>upcharge.                                                                                   | cigarettes are available for an upcharge.                                                                                          |                                                                                                                                                                                                                                     |                                                                                                                                                                   |
| INTEGRATED RECYCLE BIN CONFIGURATION                                                                                                                                                                          | SIDE ACCESS DOOR AND LATCH                                                                                                         | LINERS                                                                                                                                                                                                                              | MAINTENANCE                                                                                                                                                       |
| Receptacles with integrated recycle bins feature a spring-loaded "trap door" in the bottom of the recycle bin used to empty the bin or to allow non-recyclables to be flushed into the main receptacle below. | Receptacle opens in a clamshell fashion with half of the body serving as a swing-out door.  Latches and hinges are stainless       | Both single-stream and split-stream receptacles use independent, replaceable internal liners designed to be used with or without plastic litter bags.  Liners are molded from durable black polyethylene with a UL94HB fire rating. | Metal surfaces can be cleaned as<br>needed using a soft cloth or brush<br>with warm water and a mild<br>detergent. Avoid abrasive cleaners.                       |
| Allows for emptying by regular maintenance personnel or, as<br>encouraged by some users in urban environments,<br>passersby may empty for scrap or redemption value.                                          | steel. Standard latch option is a<br>lift latch; a security latch operated<br>with a special tool is available for<br>an upcharge. |                                                                                                                                                                                                                                     |                                                                                                                                                                   |

#### NOMINAL DIMENSIONS

| MODEL      | OVERALL HEIGHT  | OVERALL DIAMETER | OVERALL WEIGHT       | CAPACITY                |
|------------|-----------------|------------------|----------------------|-------------------------|
| SLURB-36T0 | 38.6" (980 mm)  | 26.6" (676 mm)   | 94.1 lbs (42.67 kg)  | 36 gallons (136 liters) |
| SLURB-45T0 | 43.0" (1092 mm) | 28.4" (721 mm)   | 114.7 lbs (52.03 kg) | 45 gallons (170 liters) |
| SLURB-36S0 | 41.4" (1052 mm) | 26.6" (676 mm)   | 85.4 lbs (38.71 kg)  | 36 gallons (136 liters) |
| SLURB-45S0 | 45.9" (1166 mm) | 28.3" (719 mm)   | 108.0 lbs (48.97 kg) | 45 gallons (170 liters) |
| SLURB-36RB | 47.3" (1201 mm) | 26.6" (676 mm)   | 107.3 lbs (48.67 kg) | 36 gallons (136 liters) |
| SLURB-36SS | 43.4" (1101 mm) | 26.6" (676 mm)   | 88.5 lbs (40.14 kg)  | 36 gallons (136 liters) |
| SLURB-45SS | 47.4" (1204 mm) | 28.3" (719 mm)   | 111.3 lbs (50.48 kg) | 45 gallons (170 liters) |

### MODEL NUMBERS AND DESCRIPTIONS

| MODEL      | DESCRIPTION                                                                                                |
|------------|------------------------------------------------------------------------------------------------------------|
| SLURB-36T0 | Urban Renaissance, 36-gallon, top opening litter receptacle                                                |
| SLURB-45T0 | Urban Renaissance, 45-gallon, top opening litter receptacle                                                |
| SLURB-36S0 | Urban Renaissance, 36-gallon, side opening litter receptacle, dome lid                                     |
| SLURB-45S0 | Urban Renaissance, 45-gallon, side opening litter receptacle, dome lid                                     |
| SLURB-36RB | Urban Renaissance, 36-gallon, side opening litter & recycling receptacle, integrated recycle bin, dome lid |
| SLURB-36SS | Urban Renaissance, 36-gallon, side opening, split-stream litter & recycling receptacle, dome lid           |
| SLURB-45SS | Urban Renaissance, 45-gallon, side opening, split-stream litter & recycling receptacle, dome lid           |