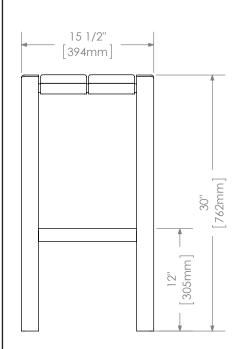

## DIMENSIONS:

Height: 30" (76.2cm) 15.5" (39.4cm) 15.5" (39.4cm) Length: Depth: 46.82lbs (21.2kg) Weight:

Details and specifications may vary due to continuing improvements of our prroducts.
All drawings, specifications, design and details on this page remain the property of Maglin Site Furniture Inc. and may not be used without Maglin authorization.