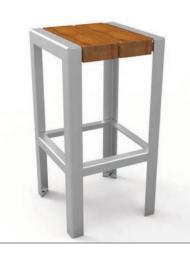

## **1050 SERIES**

## MLST1050B-BH-W

MATERIALS: The stool frame is constructed from formed steel and the tops employ 1" Ipe wood.

FINISH: All steel components are protected with E-Coat rust proofing.

The Maglin Powdercoat System provides a durable finish on all metal surfaces.

INSTALLATION: The stool is delivered pre-assembled. The legs have 9/16" holes for anchoring.

TO SPECIFY: Select MLST1050B-BH-W

Choose:

- Powdercoat Color

## DIMENSIONS:

Height: 30" (76.2cm) 15.5" (39.4cm) 15.5" (39.4cm) Length: Depth: 46.82lbs (21.2kg) Weight:

Details and specifications may vary due to continuing improvements of our prroducts.
All drawings, specifications, design and details on this page remain the property of Maglin Site Furniture Inc. and may not be used without Maglin authorization.