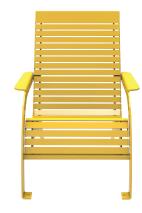

## MCCH720-M

MATERIALS: The chair frame is constructed of laser cut and formed steel. The seat employs Steel.

FINISH: All steel components are protected with E-Coat rust proofing. The Maglin Powdercoat System provides a durable finish on all

metal surfaces.

INSTALLATION: The chair is delivered pre-assembled.

TO SPECIFY: Select MCCH720-M

Choose:

- Powdercoat Color