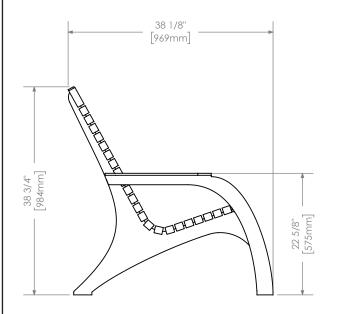

## DIMENSIONS:

Height: 38.75" (98.4cm) Length: 38.13" (96.9cm) 30.25" (76.8cm) Width: Weight: 169lbs (76.7kg)

- All drawings, specifications, design and details on this page remain the property of Maglin Site Furniture Inc. and may not be used without Maglin authorization.
- Details and specifications may vary due to continuing improvements of our products.