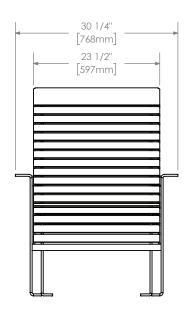

## DIMENSIONS:

Height: 38.75" (98.4cm) Length: 38.13" (96.9cm) 30.25" (76.8cm) Width: Weight: 169lbs (76.7kg)

- All drawings, specifications, design and details on this page remain the property of Maglin Site Furniture Inc. and may not be used without Maglin authorization.
- Details and specifications may vary due to continuing improvements of our products.