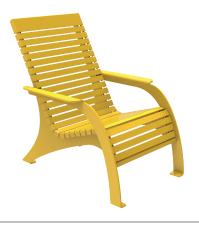

## MCCH720-M

MATERIALS: The chair frame is constructed of laser cut and formed steel. The seat employs Steel.

FINISH: All steel components are protected with E-Coat rust proofing. The Maglin Powdercoat System provides a durable finish on all

metal surfaces.

INSTALLATION: The chair is delivered pre-assembled.

TO SPECIFY: Select MCCH720-M

Choose:

- Powdercoat Color